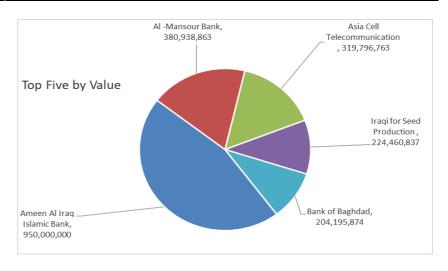

#### **Traded Value**

| Company Name                    | Closing<br>Price | Change<br>(%) | Traded Value |
|---------------------------------|------------------|---------------|--------------|
| Ameen Al Iraq Islamic Bar       | k 1.000          | 0.00          | 950,000,000  |
| Al -Mansour Bank                | 1.560            | 1.30          | 380,938,863  |
| <b>Asia Cell Telecommunicat</b> | on 10.150        | 1.50          | 319,796,763  |
| Iraqi for Seed Production       | 9.150            | -1.08         | 224,460,837  |
| Bank of Baghdad                 | 2.990            | 0.00          | 204,195,874  |

**Special Orders** 

A Elaf brokerage Firms (Buy) & (Sell) executed International Cross to Ameen Al Iraq Islamic Bank with volume (950,000,000) share and value (950,000,000) IQD, on an additional session time after 12 o'clock.