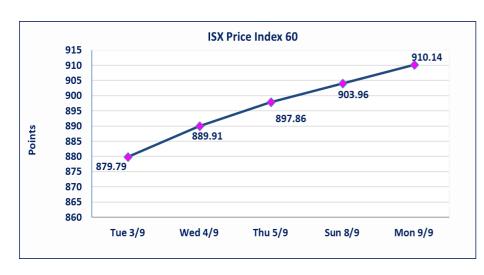

### Iraq Stock Exchange

| Trading Session Monday 9/9/2024 |               |  |  |  |  |  |  |  |  |
|---------------------------------|---------------|--|--|--|--|--|--|--|--|
| Traded Volume                   | 1,870,304,013 |  |  |  |  |  |  |  |  |
| ISX Index 60                    | 910.14        |  |  |  |  |  |  |  |  |
| Previous ISX Index60            | 903.96        |  |  |  |  |  |  |  |  |
| Change %                        | 0.68          |  |  |  |  |  |  |  |  |
| Change                          | 6.18          |  |  |  |  |  |  |  |  |
| <b>Listed Companies</b>         | 103           |  |  |  |  |  |  |  |  |
| <b>Traded Companies</b>         | 36            |  |  |  |  |  |  |  |  |
| General Assembly Co.            | 5             |  |  |  |  |  |  |  |  |
| Suspended Co.                   | 9             |  |  |  |  |  |  |  |  |

**Previous ISX Index15** 1004.62

| Change % | 0.38 |
|----------|------|
| Change   | 3.83 |

| Non Traded Co. | 53 |
|----------------|----|
| High Companies | 12 |

**Low Companies** 5

**Un Listed Companies O** 4