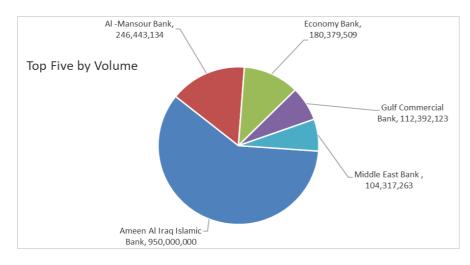

| Company Name               | Closing<br>Price | Change (%) | Traded Volume |
|----------------------------|------------------|------------|---------------|
| Ameen Al Iraq Islamic Bank | 1.000            | 0.00       | 950,000,000   |
| Al -Mansour Bank           | 1.560            | 1.30       | 246,443,134   |
| Economy Bank               | 0.240            | 0.00       | 180,379,509   |
| Gulf Commercial Bank       | 0.320            | 0.00       | 112,392,123   |
| Middle East Bank           | 0.090            | 0.00       | 104,317,263   |

**Special Orders** 

A Elaf brokerage Firms (Buy) & (Sell) executed International Cross to Ameen Al Iraq Islamic Bank with volume (950,000,000) share and value (950,000,000) IQD, on an additional session time after 12 o'clock.