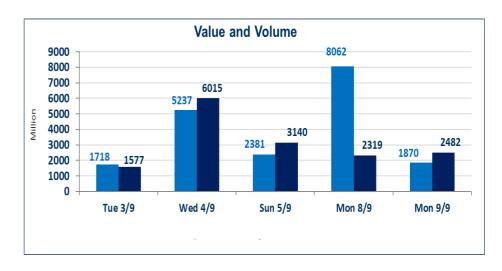

### Iraq Stock Exchange

| Trading Session Monday 9/9/2024 |               |  |  |  |  |  |  |  |  |
|---------------------------------|---------------|--|--|--|--|--|--|--|--|
| Traded Volume                   | 1,870,304,013 |  |  |  |  |  |  |  |  |
| ISX Index 60                    | 910.14        |  |  |  |  |  |  |  |  |
| Previous ISX Index60            | 903.96        |  |  |  |  |  |  |  |  |
| Change %                        | 0.68          |  |  |  |  |  |  |  |  |
| Change                          | 6.18          |  |  |  |  |  |  |  |  |
| <b>Listed Companies</b>         | 103           |  |  |  |  |  |  |  |  |
| <b>Traded Companies</b>         | 36            |  |  |  |  |  |  |  |  |
| General Assembly Co.            | 5             |  |  |  |  |  |  |  |  |
| Suspended Co.                   | 9             |  |  |  |  |  |  |  |  |

| <b>Bulletin No (165)</b> | of 2024 |
|--------------------------|---------|
| Traded Value             | 2,4     |

| ISX Index ' | 15 | 1008.45 |
|-------------|----|---------|
|-------------|----|---------|

# **Undisclosed Platform Companies Bulletin (165)**

| Company Name               | Code | opening<br>Price | highest<br>price | lowest<br>price | Average price | Prev<br>Average<br>price | Closing<br>Price | prev<br>closing<br>price | change<br>(%) | No.of<br>Trades | Traded Volume | Traded Value  |
|----------------------------|------|------------------|------------------|-----------------|---------------|--------------------------|------------------|--------------------------|---------------|-----------------|---------------|---------------|
| Industry Sector            |      |                  |                  |                 |               |                          |                  |                          |               |                 |               |               |
|                            | IELI | 0.910            | 0.910            | 0.910           | 0.910         | 0.900                    | 0.910            | 0.900                    | 1.11          | 1               | 361,870       | 329,302       |
| Iragi Carton Manufacturies | IICM | 2.090            | 2.170            | 2.090           | 2.130         | 2.000                    | 2.170            | 2.070                    | 4.83          | 17              | 7,211,001     | 15,384,072    |
| Total Of Industry Sector   |      |                  |                  |                 |               |                          |                  |                          |               | 18              | 7,572,871     | 15,713,374    |
| Total ofUndisclosed        |      |                  |                  |                 |               |                          |                  |                          |               | 18              | 7,572,871     | 15,713,374    |
| <b>Grand Total</b>         |      |                  |                  |                 |               |                          |                  |                          |               | 834             | 1,870,304,013 | 2,482,874,055 |