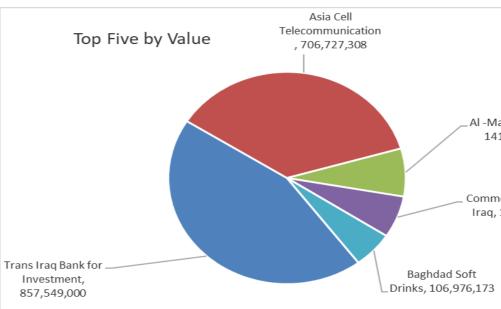

#### **Traded Value**

| Company Name                          | Closing<br>Price | Change<br>(%) | Traded Value |
|---------------------------------------|------------------|---------------|--------------|
| <b>Trans Iraq Bank for Investment</b> | 0.490            | 0.00          | 857,549,000  |
| Asia Cell Telecommunication           | 11.300           | 0.00          | 706,727,308  |
| Al -Mansour Bank                      | 1.840            | 0.00          | 141,531,617  |
| Commercial Bank of Iraq               | 0.850            | 0.00          | 123,544,727  |
| Baghdad Soft Drinks                   | 4.130            | 1.23          | 106,976,173  |

\_Al -Mansour Bank, 141,531,617 Commercial Bank of Iraq, 123,544,727