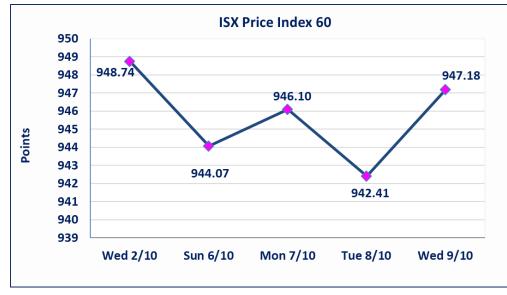

### Iraq Stock Exchange

| Trading Session Wednes | day 9/10/2024 |
|------------------------|---------------|
| Traded Volume          | 2,574,461,576 |
| ISX Index 60           | 947.18        |
| Previous ISX Index60   | 942.41        |
| Change %               | 0.51          |
| Change                 | 4.77          |
| Listed Companies       | 103           |
| Traded Companies       | 39            |
| General Assembly Co.   | 8             |
| Suspended Co.          | 7             |