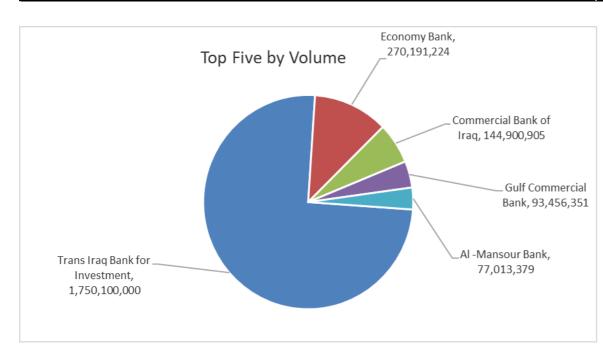

#### **Traded Volume**

| Company Name                   | Closing<br>Price | Change (%) | Traded Volume |
|--------------------------------|------------------|------------|---------------|
| Trans Iraq Bank for Investment | 0.490            | 0.00       | 1,750,100,000 |
| Economy Bank                   | 0.260            | 0.00       | 270,191,224   |
| Commercial Bank of Iraq        | 0.850            | 0.00       | 144,900,905   |
| Gulf Commercial Bank           | 0.330            | -2.94      | 93,456,351    |
| Al -Mansour Bank               | 1.840            | 0.00       | 77,013,379    |