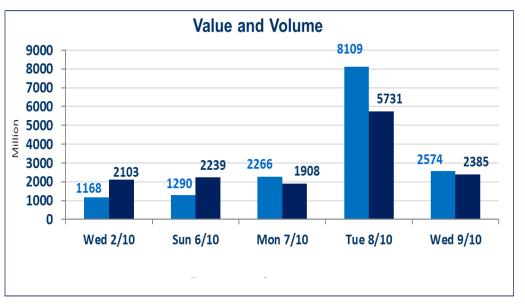

### Iraq Stock Exchange

| Trading Session Wednes | day 9/10/2024 |
|------------------------|---------------|
| Traded Volume          | 2,574,461,576 |
| ISX Index 60           | 947.18        |
| Previous ISX Index60   | 942.41        |
| Change %               | 0.51          |
| Change                 | 4.77          |
| Listed Companies       | 103           |
| Traded Companies       | 39            |
| General Assembly Co.   | 8             |
| Suspended Co.          | 7             |

| Bulletin No (185) of 20 | حوراق المالية 24 | سوق العراق له<br>EXCHANGE |
|-------------------------|------------------|---------------------------|
| Traded Value            | 2,385,498,139    | Traders 668               |
| ISX Index 15            | 1051.80          |                           |
| Previous ISX Index15    | 1046.88          |                           |
| Change %                | 0.47             |                           |
| Change                  | 4.92             |                           |
| Non Traded Co.          | 49               |                           |
| High Companies          | 10               |                           |
| Low Companies           | 10               |                           |
| Un Listed Companies O   | гс 4             |                           |