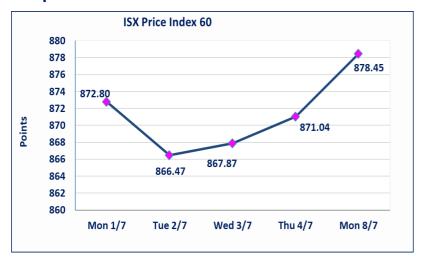

### Iraq Stock Exchange

454

| Trading Cassion Manda | N 9 /7 /2024  | Bullotin No (122) of 2 | دوراق المالية<br>المالية المالية | وق العراق له<br>EXCHANCE |
|-----------------------|---------------|------------------------|----------------------------------|--------------------------|
| Trading Session Monda | iy 8/7/2024 - | Bulletin No (122) of 2 | UZ4                              |                          |
| Traded Volume         | 892,120,161   | Traded Value           | 671,092,944                      | Traders 4                |
| ISX Index 60          | 878.45        | ISX Index 15           | 999.03                           |                          |
| Previous ISX Index60  | 871.04        | Previous ISX Index15   | 996.60                           |                          |
| Change %              | 0.85          | Change %               | 0.24                             |                          |
| Change                | 7.41          | Change                 | 2.43                             |                          |
| Listed Companies      | 103           | Non Traded Co.         | 58                               |                          |
| Traded Companies      | 36            | High Companies         | 16                               |                          |
| General Assembly Co.  | 7             | Low Companies          | 8                                |                          |
|                       |               |                        |                                  |                          |