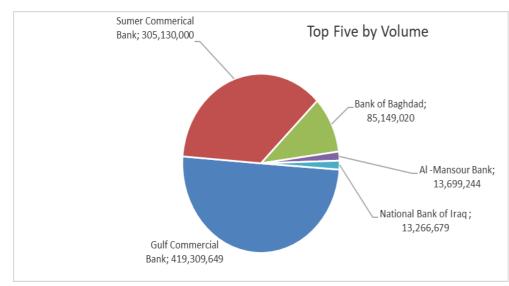

### Traded Volume

| Company Name          | Closing<br>Price | Change (%) | Traded Volume |
|-----------------------|------------------|------------|---------------|
| Gulf Commercial Bank  | 0.340            | 3.03       | 419,309,649   |
| Sumer Commerical Bank | 0.100            | 11.11      | 305,130,000   |
| Bank of Baghdad       | 2.960            | 0.68       | 85,149,020    |
| Al -Mansour Bank      | 1.330            | 0.00       | 13,699,244    |
| National Bank of Iraq | 2.690            | -0.74      | 13,266,679    |