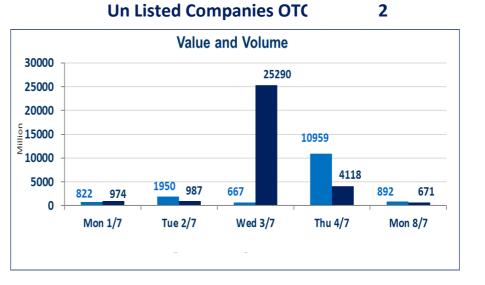

# Undisclosed Platform Companies Bulletin (122)

| Company Name               | Code | opening<br>Price | highest<br>price | lowest<br>price | Average<br>price | Prev<br>Average<br>price | Closing<br>Price | prev<br>closing<br>price | change<br>(%) | No.of<br>Trades | Traded Volume | Traded Value |
|----------------------------|------|------------------|------------------|-----------------|------------------|--------------------------|------------------|--------------------------|---------------|-----------------|---------------|--------------|
|                            | -    |                  |                  |                 | Servi            | ces Sector               |                  | -                        | -             |                 |               |              |
| General Transportation     | SIGT | 0.960            | 0.970            | 0.960           | 0.970            | 0.960                    | 0.970            | 0.960                    | 1.04          | 2               | 1,000,000     | 965,000      |
| Total Of Banks Sector      |      |                  |                  |                 |                  |                          |                  |                          |               | 2               | 1,000,000     | 965,000      |
|                            |      |                  |                  |                 | Indu             | stry Secto               | ſ                |                          |               |                 |               |              |
| Electronic Industries      | IELI | 0.700            | 0.700            | 0.700           | 0.700            | 0.710                    | 0.700            | 0.710                    | -1.41         | 2               | 3,000,000     | 2,100,000    |
| Al-Hilal Industries        | IHLI | 1.040            | 1.040            | 1.040           | 1.040            | 1.080                    | 1.040            | 1.080                    | -3.70         | 1               | 50,000        | 52,000       |
| Iraqi Carton Manufacturies | IICM | 1.350            | 1.350            | 1.350           | 1.350            | 1.330                    | 1.350            | 1.330                    | 1.50          | 4               | 1,645,054     | 2,220,823    |
| The Light Industries       | ITLI | 0.690            | 0.700            | 0.690           | 0.700            | 0.690                    | 0.700            | 0.690                    | 1.45          | 13              | 3,368,541     | 2,347,793    |
| Total Of Industry Sector   |      |                  |                  |                 | -                |                          |                  |                          | -             | 20              | 8,063,595     | 6,720,616    |
| Total of un disclosed      |      |                  |                  |                 |                  | 22                       | 9,063,595        | 7,685,616                |               |                 |               |              |
| Grand Total                |      |                  |                  |                 |                  |                          |                  |                          |               | 454             | 892,120,161   | 671,092,944  |