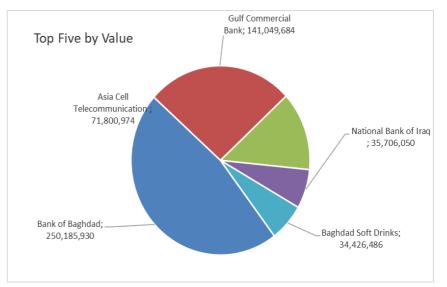

### **Traded Value**

| Company Na                 | Closing<br>Price | Change (%) | Traded Value |             |
|----------------------------|------------------|------------|--------------|-------------|
| Bank of Baghdad            |                  | 2.960      | 0.68         | 250,185,930 |
| Gulf Commercial Ba         | 0.340            | 3.03       | 141,049,684  |             |
| Asia Cell Telecommu        | inication        | 9.190      | 0.11         | 71,800,974  |
| National Bank of Ira       | 2.690            | -0.74      | 35,706,050   |             |
| <b>Baghdad Soft Drinks</b> | 4.150            | 2.47       | 34,426,486   |             |