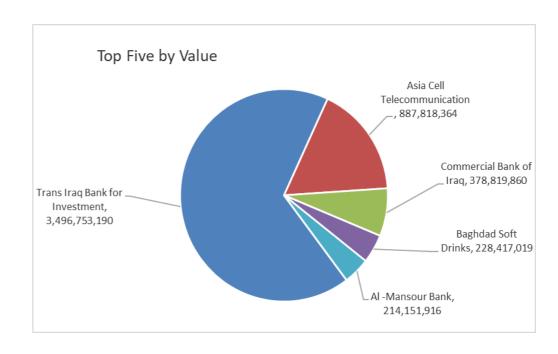

#### **Traded Value**

| Company Name                   | Closing<br>Price | Change<br>(%) | Traded Value  |
|--------------------------------|------------------|---------------|---------------|
| Trans Iraq Bank for Investment | 0.490            | 0.00          | 3,496,753,190 |
| Asia Cell Telecommunication    | 11.300           | 0.00          | 887,818,364   |
| Commercial Bank of Iraq        | 0.850            | -11.46        | 378,819,860   |
| Baghdad Soft Drinks            | 4.080            | 1.49          | 228,417,019   |
| Al -Mansour Bank               | 1.840            | 0.00          | 214,151,916   |