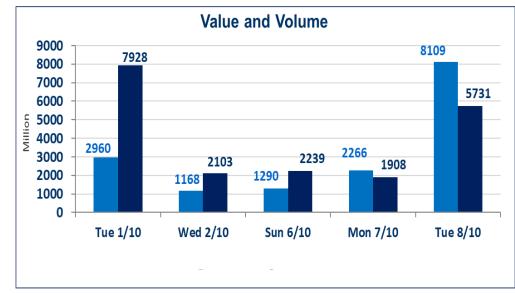

## **Iraq Stock Exchange**

| Trading Session Tuesday 8/10/2024 |                                                                  |  |  |  |  |  |  |  |
|-----------------------------------|------------------------------------------------------------------|--|--|--|--|--|--|--|
| 8,109,449,768                     |                                                                  |  |  |  |  |  |  |  |
| 942.41                            |                                                                  |  |  |  |  |  |  |  |
| 946.10                            |                                                                  |  |  |  |  |  |  |  |
| -0.39                             |                                                                  |  |  |  |  |  |  |  |
| -3.69                             |                                                                  |  |  |  |  |  |  |  |
| 103                               |                                                                  |  |  |  |  |  |  |  |
| 35                                |                                                                  |  |  |  |  |  |  |  |
| 7                                 |                                                                  |  |  |  |  |  |  |  |
| 7                                 |                                                                  |  |  |  |  |  |  |  |
|                                   | 8,109,449,768<br>942.41<br>946.10<br>-0.39<br>-3.69<br>103<br>35 |  |  |  |  |  |  |  |

**Un Listed Companies OTC** 

| Bulletin No (183) of 20 | المالية 24    | يوق العراق لا |
|-------------------------|---------------|---------------|
| Traded Value            | 5,731,993,853 | Traders 758   |
| ISX Index 15            | 1046.88       |               |
| Previous ISX Index15    | 1043.70       |               |
| Change %                | 0.3           |               |
| Change                  | 3.18          |               |
| Non Traded Co.          | 54            |               |
| High Companies          | 11            |               |
| Low Companies           | 10            |               |
|                         |               |               |