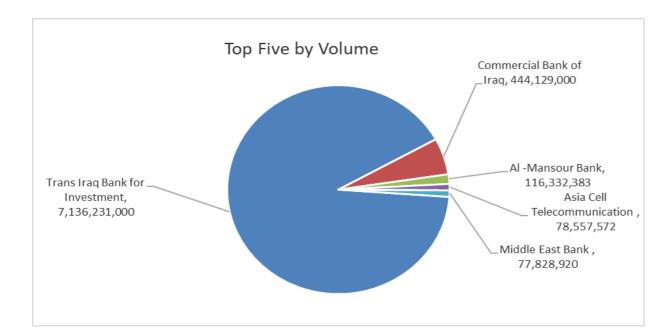

#### **Traded Volume**

| Company Name                   | Closing<br>Price | Change (%) | Traded Volume |
|--------------------------------|------------------|------------|---------------|
| Trans Iraq Bank for Investment | 0.490            | 0.00       | 7,136,231,000 |
| Commercial Bank of Iraq        | 0.850            | -11.46     | 444,129,000   |
| Al -Mansour Bank               | 1.840            | 0.00       | 116,332,383   |
| Asia Cell Telecommunication    | 11.300           | 0.00       | 78,557,572    |
| Middle East Bank               | 0.070            | 0.00       | 77,828,920    |