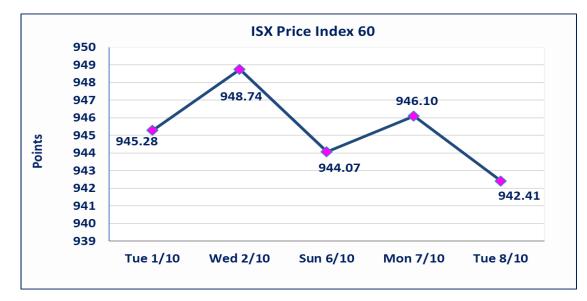

## **Iraq Stock Exchange**

| Trading Session Tuesday 8/10/2024 |                                                                  |  |  |  |  |  |  |  |
|-----------------------------------|------------------------------------------------------------------|--|--|--|--|--|--|--|
| 8,109,449,768                     |                                                                  |  |  |  |  |  |  |  |
| 942.41                            |                                                                  |  |  |  |  |  |  |  |
| 946.10                            |                                                                  |  |  |  |  |  |  |  |
| -0.39                             |                                                                  |  |  |  |  |  |  |  |
| -3.69                             |                                                                  |  |  |  |  |  |  |  |
| 103                               |                                                                  |  |  |  |  |  |  |  |
| 35                                |                                                                  |  |  |  |  |  |  |  |
| 7                                 |                                                                  |  |  |  |  |  |  |  |
| 7                                 |                                                                  |  |  |  |  |  |  |  |
|                                   | 8,109,449,768<br>942.41<br>946.10<br>-0.39<br>-3.69<br>103<br>35 |  |  |  |  |  |  |  |