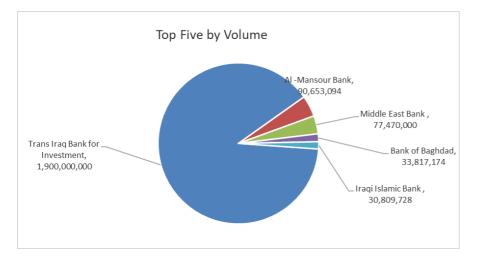

#### **Traded Volume**

| Company Name                          | Closing<br>Price | Change (%) | Traded Volume |
|---------------------------------------|------------------|------------|---------------|
| <b>Trans Iraq Bank for Investment</b> | 0.490            | 0.00       | 1,900,000,000 |
| AI -Mansour Bank                      | 1.840            | 0.55       | 90,653,094    |
| Middle East Bank                      | 0.070            | 0.00       | 77,470,000    |
| Bank of Baghdad                       | 3.040            | -0.33      | 33,817,174    |
| Iraqi Islamic Bank                    | 1.470            | 0.68       | 30,809,728    |

**Special Orders** 

Alhikma brokerage Firms (Buy) & AlAlAthmar brokerage Firms (Sell) executed private Cross toTrans Iraq Bank for Investment with volume (1,900,000,000) share and value (931,000,000) IQD, on an additional session time after 12 o`clock .