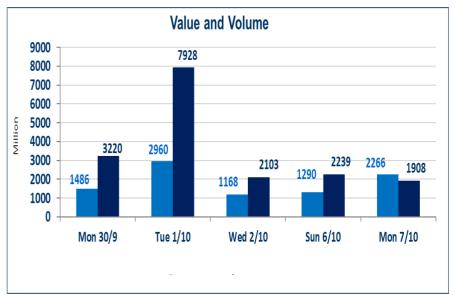

### Iraq Stock Exchange

| Trading Session Monday 7/10/2024 |               |  |  |  |  |  |  |
|----------------------------------|---------------|--|--|--|--|--|--|
| Traded Volume                    | 2,266,435,316 |  |  |  |  |  |  |
| ISX Index 60                     | 946.10        |  |  |  |  |  |  |
| Previous ISX Index60             | 944.07        |  |  |  |  |  |  |
| Change %                         | 0.22          |  |  |  |  |  |  |
| Change                           | 2.03          |  |  |  |  |  |  |
| Listed Companies                 | 103           |  |  |  |  |  |  |
| Traded Companies                 | 37            |  |  |  |  |  |  |
| General Assembly Co.             | 7             |  |  |  |  |  |  |
| Suspended Co.                    | 7             |  |  |  |  |  |  |

| Bulletin No (183) of 20 | الحوراق المالية 24 | سوق العراق  |
|-------------------------|--------------------|-------------|
| Traded Value            | 1,908,492,950      | Traders 487 |
| ISX Index 15            | 1043.70            |             |
| Previous ISX Index15    | 1044.72            |             |
| Change %                | -0.1               |             |
| Change                  | -1.02              |             |
| Non Traded Co.          | 52                 |             |
| High Companies          | 13                 |             |
| Low Companies           | 8                  |             |
| Un Listed Companies C   | <b>)</b> 4         |             |