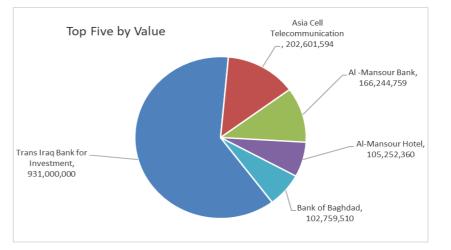

#### **Traded Value**

| Company Name                  | Closing<br>Price | Change<br>(%) | Traded Value |
|-------------------------------|------------------|---------------|--------------|
| Trans Iraq Bank for Investmen | 0.490            | 0.00          | 931,000,000  |
| Asia Cell Telecommunication   | 11.300           | 0.00          | 202,601,594  |
| AI -Mansour Bank              | 1.840            | 0.55          | 166,244,759  |
| Al-Mansour Hotel              | 40.000           | 0.00          | 105,252,360  |
| Bank of Baghdad               | 3.040            | -0.33         | 102,759,510  |

**Special Orders** 

Alhikma brokerage Firms (Buy) & AlAlAthmar brokerage Firms (Sell) executed private Cross toTrans Iraq Bank for Investment with volume (1,900,000,000) share and value (931,000,000) IQD, on an additional session time after 12 o`clock .