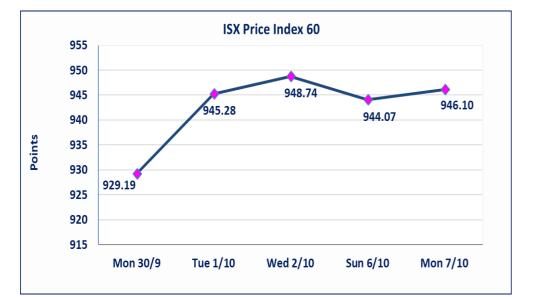

### Iraq Stock Exchange

| Trading Session Monday 7/10/2024 |               |  |  |  |  |  |  |
|----------------------------------|---------------|--|--|--|--|--|--|
| Traded Volume                    | 2,266,435,316 |  |  |  |  |  |  |
| ISX Index 60                     | 946.10        |  |  |  |  |  |  |
| Previous ISX Index60             | 944.07        |  |  |  |  |  |  |
| Change %                         | 0.22          |  |  |  |  |  |  |
| Change                           | 2.03          |  |  |  |  |  |  |
| Listed Companies                 | 103           |  |  |  |  |  |  |
| Traded Companies                 | 37            |  |  |  |  |  |  |
| General Assembly Co.             | 7             |  |  |  |  |  |  |
| Suspended Co.                    | 7             |  |  |  |  |  |  |