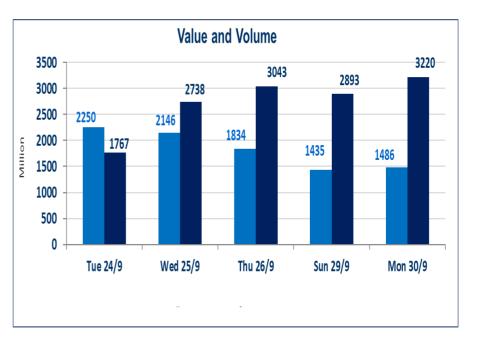

### Iraq Stock Exchange

| Trading Session Monday 30/9/2024 |               |  |  |  |  |
|----------------------------------|---------------|--|--|--|--|
| Traded Volume                    | 1,486,997,378 |  |  |  |  |
| ISX Index 60                     | 929.19        |  |  |  |  |
| Previous ISX Index60             | 927.30        |  |  |  |  |
| Change %                         | 0.2           |  |  |  |  |
| Change                           | 1.89          |  |  |  |  |
| Listed Companies                 | 103           |  |  |  |  |
| Traded Companies                 | 37            |  |  |  |  |
| General Assembly Co.             | 5             |  |  |  |  |
| Suspended Co.                    | 7             |  |  |  |  |

| Bulletin No (179) of 20 | الحوراق المالية 24 | سوق العراق ا |
|-------------------------|--------------------|--------------|
| Traded Value            | 3,220,806,291      | Traders 778  |
| ISX Index 15            | 1031.72            |              |
| Previous ISX Index15    | 1031.47            |              |
| Change %                | 0.02               |              |
| Change                  | 0.25               |              |
| Non Traded Co.          | 54                 |              |
| High Companies          | 6                  |              |
| Low Companies           | 11                 |              |
| Un Listed Companies O   | <b>4</b>           |              |