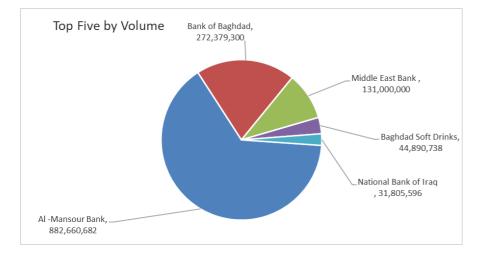

#### **Traded Volume**

| Company Name          | Closing<br>Price | Change (%) | Traded Volume |
|-----------------------|------------------|------------|---------------|
| AI -Mansour Bank      | 1.720            | 1.18       | 882,660,682   |
| Bank of Baghdad       | 3.080            | 0.00       | 272,379,300   |
| Middle East Bank      | 0.070            | 0.00       | 131,000,000   |
| Baghdad Soft Drinks   | 3.990            | 1.79       | 44,890,738    |
| National Bank of Iraq | 2.660            | -0.75      | 31,805,596    |