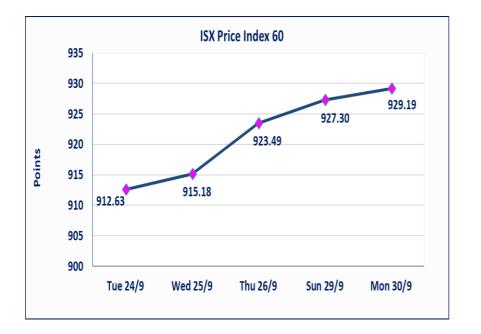

### Iraq Stock Exchange

| Trading Session Monday 30/9/2024 |               |  |  |  |  |
|----------------------------------|---------------|--|--|--|--|
| Traded Volume                    | 1,486,997,378 |  |  |  |  |
| ISX Index 60                     | 929.19        |  |  |  |  |
| Previous ISX Index60             | 927.30        |  |  |  |  |
| Change %                         | 0.2           |  |  |  |  |
| Change                           | 1.89          |  |  |  |  |
| Listed Companies                 | 103           |  |  |  |  |
| Traded Companies                 | 37            |  |  |  |  |
| General Assembly Co.             | 5             |  |  |  |  |
| Suspended Co.                    | 7             |  |  |  |  |