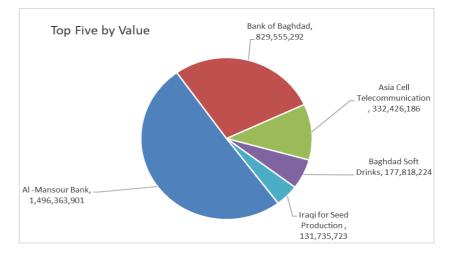

#### **Traded Value**

| Company Name                | Closing<br>Price | Change<br>(%) | Traded Value  |
|-----------------------------|------------------|---------------|---------------|
| AI -Mansour Bank            | 1.720            | 1.18          | 1,496,363,901 |
| Bank of Baghdad             | 3.080            | 0.00          | 829,555,292   |
| Asia Cell Telecommunication | 11.050           | 0.00          | 332,426,186   |
| Baghdad Soft Drinks         | 3.990            | 1.79          | 177,818,224   |
| Iraqi for Seed Production   | 8.440            | -1.52         | 131,735,723   |