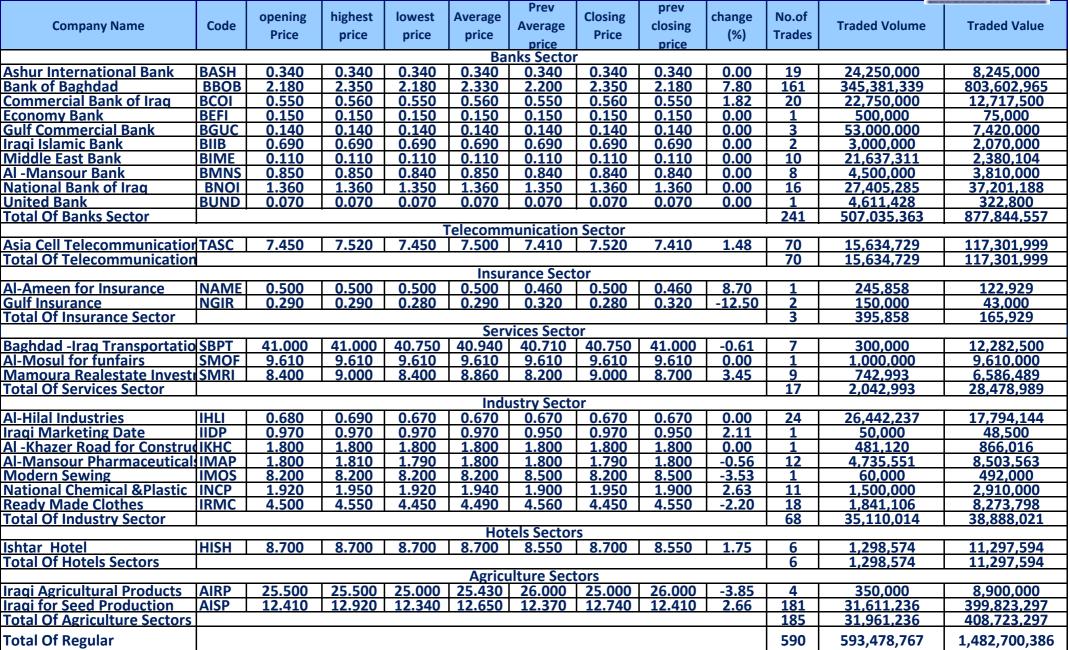

# **Regular Market Bulletin No (139)**

#### Gainers Closing **Company Name** Change (%) **Traded Volume** Price Al-Ameen for Insurance 0.500 8.70 245,858 **Bank of Baghdad** 2.350 7.80 345,381,339 26,795,166 Credit Bank 0.490 4.26 742,993 Mamoura Realestate Investment 9.000 3.45 Iraqi for Seed Production 12.740 2.66 31,611,236

## **Traded Volume**

| Company Name                     | Closing<br>Price | Change (%)  | Traded Volume                |
|----------------------------------|------------------|-------------|------------------------------|
| Bank of Baghdad                  | 2.350            | 7.80        | 345,381,339                  |
| Gulf Commercial Bank             | 0.140            | 0.00        | 53,000,000                   |
| Iraqi for Seed Production        | 12.740           | 2.66        | 31,611,236                   |
| National Bank of Iraq            | 1.360            | 0.00        | 27,405,285                   |
| Credit Bank                      | 0.490 4.26       |             | 26,795,166                   |
| Al-Alwiya P.O . 3607 Mobile: 077 | 11211522 -       | 07270094594 | - 07834000034 E-mail: info-i |

#### Losers

| Company Name                | Closing<br>Price | Change (%) | Traded Volume |
|-----------------------------|------------------|------------|---------------|
| Gulf Insurance              | 0.280            | -12.50     | 150,000       |
| Iraqi Agricultural Products | 25.000           | -3.85      | 350,000       |
| Modern Sewing               | 8.200            | -3.53      | 60,000        |
| Ready Made Clothes          | 4.450            | -2.20      | 1,841,106     |
| The Light Industries        | 0.670            | -1.47      | 800,000       |

## **Traded Value**

| Company Name                      | Closing<br>Price | Change (%) | Traded Value |
|-----------------------------------|------------------|------------|--------------|
| Bank of Baghdad                   | 2.350            | 7.80       | 803,602,965  |
| Iraqi for Seed Production         | 12.740           | 2.66       | 399,823,297  |
| Asia Cell Telecommunication       | 7.520            | 1.48       | 117,301,999  |
| Fallujah for construction Materia | 3.630            | 0.83       | 55,737,750   |
| National Bank of Iraq             | 1.360            | 0.00       | 37,201,188   |
| -iq.net Web site:www.isx-iq.net   |                  |            |              |