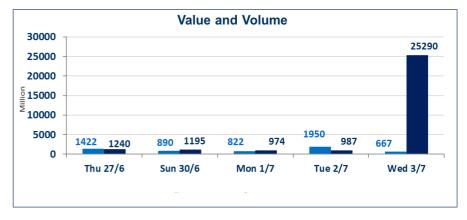

### Iraq Stock Exchange

| Trading Session Wedne | esday 3/7/2024 | - Bulletin No (120) of 2 | 2024           | سوق العراق<br>EXCHANGE |
|-----------------------|----------------|--------------------------|----------------|------------------------|
| Traded Volume         | 667,495,311    | Traded Value             | 25,290,305,263 | Traders 385            |
| ISX Index 60          | 867.87         | ISX Index 15             | 993.20         |                        |
| Previous ISX Index60  | 866.47         | Previous ISX Index15     | 990.85         |                        |
| Change %              | 0.16           | Change %                 | 0.24           |                        |
| Change                | 1.40           | Change                   | 2.35           |                        |
| Listed Companies      | 103            | Non Traded Co.           | 55             |                        |
| Traded Companies      | 37             | High Companies           | 10             |                        |
| General Assembly Co.  | 9              | Low Companies            | 10             |                        |