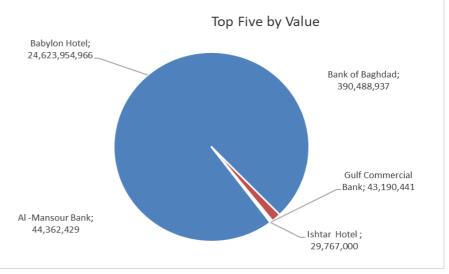

### **Traded Value**

| Company Name        |   | Closing<br>Price | Change (%) | Traded Value   |
|---------------------|---|------------------|------------|----------------|
| Babylon Hotel       |   | 105.030          | 0.00       | 24,623,954,966 |
| Bank of Baghdad     |   | 2.940            | 0.68       | 390,488,937    |
| Al -Mansour Bank    |   | 1.330            | 0.00       | 44,362,429     |
| Gulf Commercial Ban | k | 0.310            | 0.00       | 43,190,441     |
| Ishtar Hotel        |   | 9.620            | -0.31      | 29,767,000     |