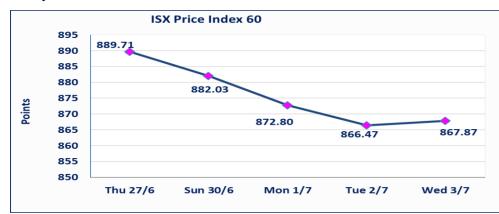

### Iraq Stock Exchange

| Trading Session Wedne | esday 3/7/2024 | - Bulletin No (120) of 2 | 2024           | سوق العراق<br>EXCHANGE |
|-----------------------|----------------|--------------------------|----------------|------------------------|
| Traded Volume         | 667,495,311    | Traded Value             | 25,290,305,263 | Traders 385            |
| ISX Index 60          | 867.87         | ISX Index 15             | 993.20         |                        |
| Previous ISX Index60  | 866.47         | Previous ISX Index15     | 990.85         |                        |
| Change %              | 0.16           | Change %                 | 0.24           |                        |
| Change                | 1.40           | Change                   | 2.35           |                        |
| Listed Companies      | 103            | Non Traded Co.           | 55             |                        |
| Traded Companies      | 37             | High Companies           | 10             |                        |
| General Assembly Co.  | 9              | Low Companies            | 10             |                        |