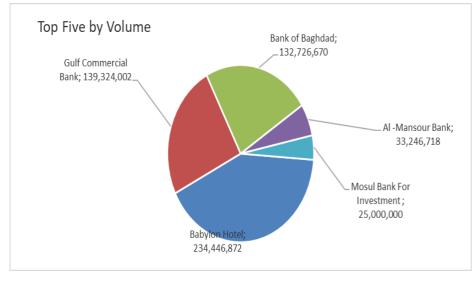

### **Traded Volume**

| Company Name              | Closing<br>Price | Change (%) | Traded Volume |
|---------------------------|------------------|------------|---------------|
| Babylon Hotel             | 105.030          | 0.00       | 234,446,872   |
| Gulf Commercial Bank      | 0.310            | 0.00       | 139,324,002   |
| Bank of Baghdad           | 2.940            | 0.68       | 132,726,670   |
| Al -Mansour Bank          | 1.330            | 0.00       | 33,246,718    |
| Mosul Bank For Investment | 0.190            | 0.00       | 25,000,000    |