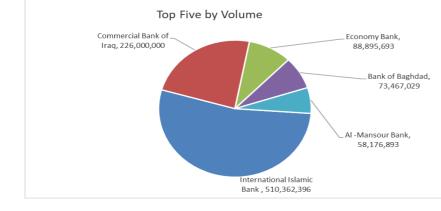

#### The most active companies in term of traded volume and value

#### Traded Volume

| Company Name               | Closing<br>Price | Change (%) | Traded Volume |
|----------------------------|------------------|------------|---------------|
| International Islamic Bank | 0.290            | 0.00       | 510,362,396   |
| Commercial Bank of Iraq    | 0.890            | 0.00       | 226,000,000   |
| Economy Bank               | 0.270            | 0.00       | 88,895,693    |
| Bank of Baghdad            | 3.430            | 1.78       | 73,467,029    |
| Al -Mansour Bank           | 1.910            | 0.00       | 58,176,893    |