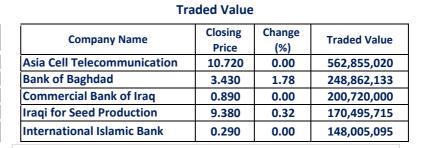

#### The most active companies in term of traded volume and value

#### Traded Volume

| Company Name               | Closing<br>Price | Change (%) | Traded Volume |
|----------------------------|------------------|------------|---------------|
| International Islamic Bank | 0.290            | 0.00       | 510,362,396   |
| Commercial Bank of Iraq    | 0.890            | 0.00       | 226,000,000   |
| Economy Bank               | 0.270            | 0.00       | 88,895,693    |
| Bank of Baghdad            | 3.430            | 1.78       | 73,467,029    |
| Al -Mansour Bank           | 1.910            | 0.00       | 58,176,893    |

## Regular Market Bulletin No (196)

|                             |        |         |         |              |         |                  |           |                  |                 |        |               | مروی الدولوی (مدیری)<br>المرو (CC DOCESSI) |
|-----------------------------|--------|---------|---------|--------------|---------|------------------|-----------|------------------|-----------------|--------|---------------|--------------------------------------------|
| <b>a N</b>                  |        | opening | highest |              | Average | Prev             | Closing   | prev             | change          | No.of  |               |                                            |
| Company Name                | Code   | Price   | price   | lowest price | price   | Average<br>price | Price     | closing<br>price | (%)             | Trades | Traded Volume | Traded Value                               |
| Banks Sector                |        |         |         |              |         |                  |           |                  |                 |        |               |                                            |
| Bank of Baghdad             | BBOB   | 3.360   | 3.440   | 3.340        | 3.390   | 3.380            | 3.430     | 3.370            | 1.78            | 92     | 73,467,029    | 248,862,133                                |
| Cihan Islamic Bank          | BCIH   | 2.030   | 2.030   | 2.030        | 2.030   | 2.030            | 2.030     | 2.030            | 0.00            | 2      | 100,000       | 203,000                                    |
| Commercial Bank of Irag     | BCOI   | 0.890   | 0.890   | 0.880        | 0.890   | 0.900            | 0.890     | 0.890            | 0.00            | 46     | 226,000,000   | 200,720,000                                |
| Economy Bank                | BEFI   | 0.270   | 0.270   | 0.260        | 0.260   | 0.270            | 0.270     | 0.270            | 0.00            | 8      | 88,895,693    | 23,145,380                                 |
| Gulf Commercial Bank        | BGUC   | 0.330   | 0.330   | 0.330        | 0.330   | 0.330            | 0.330     | 0.330            | 0.00            | 14     | 14,818,000    | 4,889,940                                  |
| Investment Bank of Irag     | BIBI   | 0.310   | 0.310   | 0.310        | 0.310   | 0.310            | 0.310     | 0.310            | 0.00            | 5      | 3,022,325     | 936,921                                    |
| Iragi Islamic Bank          | BIIB   | 1.550   | 1.560   | 1.540        | 1.550   | 1.540            | 1.560     | 1.550            | 0.65            | 14     | 10,111,100    | 15,683,857                                 |
| Middle East Bank            | BIME   | 0.090   | 0.090   | 0.090        | 0.090   | 0.080            | 0.090     | 0.080            | 12.50           | 1      | 1,150,000     | 103,500                                    |
| Mosul Bank For Investment   |        | 0.160   | 0.160   | 0.160        | 0.160   | 0.160            | 0.160     | 0.160            | 0.00            | 5      | 4,671,819     | 747,491                                    |
| Al -Mansour Bank            | BMNS   | 1.900   | 1.910   | 1.890        | 1.890   | 1.910            | 1.910     | 1.910            | 0.00            | 56     | 58,176,893    | 110,169,767                                |
| National Bank of Irag       | BNOI   | 2.820   | 2.840   | 2.820        | 2.830   | 2.820            | 2.840     | 2.820            | 0.71            | 48     | 26,056,159    | 73,727,920                                 |
| Union Bank of Iraq          | BUOI   | 0.200   | 0.200   | 0.200        | 0.200   | 0.220            | 0.200     | 0.220            | -9.09           | 1      | 473,189       | 94,638                                     |
| Total Of Banks Sector       |        | 0.200   | 0.200   | 0.200        | 0.200   | 01220            | 0.200     | 0.220            | 5105            | 292    | 506,942,207   | 679,284,547                                |
|                             |        |         |         |              | Telecon | nmunicati        | on Sector |                  |                 |        | 500,512,207   | 0,0)=0 1,0 1,                              |
| Asia Cell Telecommunication | TASC   | 10.730  | 10.800  | 10.680       | 10.720  | 10.710           | 10.720    | 10.720           | 0.00            | 155    | 52,489,955    | 562,855,020                                |
| Al-Khatem Telecoms          | TZNI   | 2.400   | 2.400   | 2.400        | 2.400   | 2.400            | 2.400     | 2.400            | 0.00            | 2      | 3,222,055     | 7,732,932                                  |
| Total Of Telecommunication  |        | 21100   | 2.100   | 2.1.00       | 2       | 2.100            | 2.1.00    | 2.1.00           | 0.00            | 157    | 55,712,010    | 570,587,952                                |
|                             |        |         |         |              | Ins     | surance Se       | ctor      |                  |                 | 137    | 55,712,010    | 370,307,332                                |
| Dar Al-Salam for Insurance  | NDSA   | 0.780   | 0.780   | 0.780        | 0.780   | 0.750            | 0.780     | 0.750            | 4.00            | 1      | 3,000,000     | 2,340,000                                  |
| Total Of Insurance Sector   | NDSA   | 0.700   | 0.700   | 0.700        | 0.700   | 0.750            | 0.700     | 0.750            | 4.00            | 1      | 3,000,000     | 2,340,000                                  |
| Total of insurance sector   |        |         |         |              | S       | ervices Sec      | tor       |                  |                 | -      | 3,000,000     | 2,540,000                                  |
| Baghdad -Iraq Transportatio | SRDT   | 61.000  | 65.000  | 61.000       | 63.490  | 61.150           | 65.000    | 61.050           | 6.47            | 11     | 782,000       | 49,653,000                                 |
| Kharkh Tour Amuzement Cit   |        | 4.600   | 4.600   | 4.500        | 4.500   | 4.600            | 4.500     | 4.600            | -2.17           | 25     | 2,102,000     | 9,460,272                                  |
| Al-Mosul for funfairs       | SMOF   | 8.250   | 8.250   | 8.250        | 8.250   | 8.250            | 8.250     | 8.250            | 0.00            | 1      | 10,000        | 82,500                                     |
| Total Of Services Sector    | 314101 | 0.230   | 0.230   | 0.230        | 0.230   | 0.230            | 0.230     | 0.230            | 0.00            | 37     | 2,894,000     | 59,195,772                                 |
| Total Of Services Sector    |        |         |         |              | In      | dustry Sec       | tor       |                  |                 | 37     | 2,034,000     | 33,133,772                                 |
| Baghdad Soft Drinks         | IBSD   | 4.120   | 4.150   | 4.100        | 4.130   | 4.110            | 4.140     | 4.120            | 0.49            | 43     | 18,479,840    | 76,324,403                                 |
|                             | IICM   | 2.500   | 2.500   | 2.310        | 2.340   | 2.310            | 2.310     | 2.310            | 0.00            | 4      | 1,550,000     | 3,628,000                                  |
| Iraqi Engineering Works     | IIEW   | 8.990   | 8.990   | 8.980        | 8.980   | 9.000            | 8.990     | 9.000            | -0.11           | 4      | 317,582       | 2,853,062                                  |
| Al-Mansour Pharmaceutical   |        | 2.550   | 2.550   | 2.500        | 2.520   | 2.580            | 2.540     | 2.550            | -0.39           | 43     | 20,745,052    | 52.178.351                                 |
| Ready Made Clothes          | IRMC   | 3.650   | 3.650   | 3.650        | 3.650   | 3.630            | 3.650     | 3.600            | 1.39            | 9      | 615,242       | 2,245,633                                  |
| Total Of Industry Sector    | INIVIC | 5.050   | 3.030   | 3.030        | 3.030   | 5.030            | 3.030     | 3.000            | 1.55            | 103    | 41,707,716    | 137,229,450                                |
| Total Of Industry Sector    |        |         |         |              | -       | Hotels Sect      | for       |                  |                 | 105    | 41,707,710    | 137,223,430                                |
| Baghdad Hotel               | HBAG   | 12.000  | 12.000  | 12.000       | 12.000  | 12.010           | 12.000    | 12.000           | 0.00            | 8      | 1,078,166     | 12,937,992                                 |
| Ishtar Hotel                | HISH   | 9.760   | 9.770   | 9.750        | 9.760   | 9.740            | 9.770     | 9.800            | -0.31           | 4      | 443,750       | 4,328,938                                  |
| Total Of Hotels Sector      | man    | 5.700   | 5.110   | 5.750        | 3.700   | 5.740            | 5.770     | 3.000            | -0.51           | 12     | 1,521,916     | 17,266,930                                 |
|                             | I      |         |         |              | Δσι     | riculture S      | ector     |                  |                 | 14     | 1,321,310     | 17,200,330                                 |
| Babil Animal&vegetable Pro  | ΔΒΔΡ   | 1.510   | 1.510   | 1.510        | 1.510   | 1.320            | 1.510     | 1.320            | 14.39           | 1      | 2,000         | 3.020                                      |
| Iragi for Seed Production   | AISP   | 9.350   | 9.380   | 9.240        | 9.320   | 9.380            | 9.380     | 9.350            | 0.32            | 96     | 18,301,692    | 170,495,715                                |
| Total Of Agriculture Sector |        | 5.555   | 5.500   | 51240        | 5.525   | 5.500            | 5.500     | 5.550            | 0.52            | 97     | 18,303,692    | 170,498,735                                |
| Total Of Regular            |        |         |         |              |         |                  |           |                  |                 | 699    | 630,081,541   | 1,636,403,386                              |
| Total Of Regular            |        |         |         |              |         |                  |           | NI 144           |                 | 000    | 030,001,341   | 2,000,700,000                              |
|                             |        |         |         | Non Reg      | gular M | arket E          | sulletin  | NO (19           | <del>)</del> 5) |        |               |                                            |

| Company Name                        | Code             | opening<br>Price | highest<br>price | lowest<br>price | Average<br>price | Prev<br>Average<br>price | Closing<br>Price | prev<br>closing<br>price | change<br>(%) | No.of<br>Trades | Traded Volume | Traded Value |
|-------------------------------------|------------------|------------------|------------------|-----------------|------------------|--------------------------|------------------|--------------------------|---------------|-----------------|---------------|--------------|
|                                     |                  |                  |                  |                 | E                | Banks Sect               | or               |                          |               |                 |               |              |
| International Islamic Bank          | BINT             | 0.290            | 0.290            | 0.290           | 0.290            | 0.290                    | 0.290            | 0.290                    | 0.00          | 3               | 510,362,396   | 148,005,095  |
| Credit Bank                         | BROI             | 0.870            | 0.870            | 0.870           | 0.870            | 0.870                    | 0.870            | 0.870                    | 0.00          | 40              | 24,066,968    | 20,938,262   |
| Total Of Banks Sector               |                  |                  |                  |                 |                  |                          |                  |                          |               | 43              | 534,429,364   | 168,943,357  |
|                                     | Insurance Sector |                  |                  |                 |                  |                          |                  |                          |               |                 |               |              |
| Alahliya For Insurance              | NAHF             | 0.670            | 0.670            | 0.670           | 0.670            | 0.700                    | 0.670            | 0.700                    | -4.29         | 1               | 24,630        | 16,502       |
| Total Of Insurance Sector           |                  |                  |                  |                 |                  |                          |                  |                          |               | 1               | 24,630        | 16,502       |
|                                     |                  |                  |                  |                 | In               | dustry See               | ctor             |                          |               |                 |               |              |
| Fallujah for construction Ma        | IFCM             | 3.440            | 3.440            | 3.380           | 3.390            | 3.400                    | 3.390            | 3.400                    | -0.29         | 15              | 1,715,283     | 5,822,074    |
| <b>National Furniture Industrie</b> | IHFI             | 1.300            | 1.300            | 1.300           | 1.300            | 1.380                    | 1.300            | 1.380                    | -5.80         | 1               | 122,494       | 159,242      |
| <b>Total Of Industry Sector</b>     |                  |                  |                  |                 |                  |                          |                  |                          |               | 16              | 1,837,777     | 5,981,316    |
|                                     |                  |                  |                  |                 | ŀ                | lotels Sect              | tor              |                          |               |                 |               |              |
| Ashour Hotel                        | HASH             | 27.000           | 27.000           | 27.000          | 27.000           | 26.300                   | 27.000           | 26.500                   | 1.89          | 2               | 4,000         | 108,000      |
| Total Of Hotels Sector              |                  |                  |                  |                 |                  |                          |                  |                          |               | 2               | 4,000         | 108,000      |
| Total of Non Regular                |                  |                  |                  |                 |                  |                          |                  |                          |               | 62              | 536,295,771   | 175,049,175  |