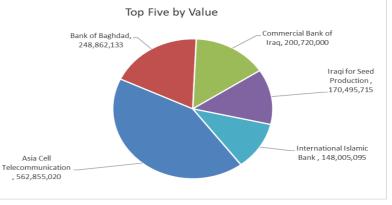

#### The most active companies in term of traded volume and value

#### Traded Volume

| Company Name               | Closing<br>Price | Change (%) | Traded Volume |
|----------------------------|------------------|------------|---------------|
| International Islamic Bank | 0.290            | 0.00       | 510,362,396   |
| Commercial Bank of Iraq    | 0.890            | 0.00       | 226,000,000   |
| Economy Bank               | 0.270            | 0.00       | 88,895,693    |
| Bank of Baghdad            | 3.430            | 1.78       | 73,467,029    |
| Al -Mansour Bank           | 1.910            | 0.00       | 58,176,893    |

## Regular Market Bulletin No (196)

|                             |        |         |         |              |         |                  |           |                  |                 |        |               | مروی الدولوی (مدیری)<br>المرو (CC DOCESSI) |
|-----------------------------|--------|---------|---------|--------------|---------|------------------|-----------|------------------|-----------------|--------|---------------|--------------------------------------------|
| <b>a N</b>                  |        | opening | highest |              | Average | Prev             | Closing   | prev             | change          | No.of  |               |                                            |
| Company Name                | Code   | Price   | price   | lowest price | price   | Average<br>price | Price     | closing<br>price | (%)             | Trades | Traded Volume | Traded Value                               |
| Banks Sector                |        |         |         |              |         |                  |           |                  |                 |        |               |                                            |
| Bank of Baghdad             | BBOB   | 3.360   | 3.440   | 3.340        | 3.390   | 3.380            | 3.430     | 3.370            | 1.78            | 92     | 73,467,029    | 248,862,133                                |
| Cihan Islamic Bank          | BCIH   | 2.030   | 2.030   | 2.030        | 2.030   | 2.030            | 2.030     | 2.030            | 0.00            | 2      | 100,000       | 203,000                                    |
| Commercial Bank of Irag     | BCOI   | 0.890   | 0.890   | 0.880        | 0.890   | 0.900            | 0.890     | 0.890            | 0.00            | 46     | 226,000,000   | 200,720,000                                |
| Economy Bank                | BEFI   | 0.270   | 0.270   | 0.260        | 0.260   | 0.270            | 0.270     | 0.270            | 0.00            | 8      | 88,895,693    | 23,145,380                                 |
| Gulf Commercial Bank        | BGUC   | 0.330   | 0.330   | 0.330        | 0.330   | 0.330            | 0.330     | 0.330            | 0.00            | 14     | 14,818,000    | 4,889,940                                  |
| Investment Bank of Irag     | BIBI   | 0.310   | 0.310   | 0.310        | 0.310   | 0.310            | 0.310     | 0.310            | 0.00            | 5      | 3,022,325     | 936,921                                    |
| Iragi Islamic Bank          | BIIB   | 1.550   | 1.560   | 1.540        | 1.550   | 1.540            | 1.560     | 1.550            | 0.65            | 14     | 10,111,100    | 15,683,857                                 |
| Middle East Bank            | BIME   | 0.090   | 0.090   | 0.090        | 0.090   | 0.080            | 0.090     | 0.080            | 12.50           | 1      | 1,150,000     | 103,500                                    |
| Mosul Bank For Investment   |        | 0.160   | 0.160   | 0.160        | 0.160   | 0.160            | 0.160     | 0.160            | 0.00            | 5      | 4,671,819     | 747,491                                    |
| Al -Mansour Bank            | BMNS   | 1.900   | 1.910   | 1.890        | 1.890   | 1.910            | 1.910     | 1.910            | 0.00            | 56     | 58,176,893    | 110,169,767                                |
| National Bank of Irag       | BNOI   | 2.820   | 2.840   | 2.820        | 2.830   | 2.820            | 2.840     | 2.820            | 0.71            | 48     | 26,056,159    | 73,727,920                                 |
| Union Bank of Iraq          | BUOI   | 0.200   | 0.200   | 0.200        | 0.200   | 0.220            | 0.200     | 0.220            | -9.09           | 1      | 473,189       | 94,638                                     |
| Total Of Banks Sector       |        | 0.200   | 0.200   | 0.200        | 0.200   | 01220            | 0.200     | 0.220            | 5105            | 292    | 506,942,207   | 679,284,547                                |
|                             |        |         |         |              | Telecon | nmunicati        | on Sector |                  |                 |        | 500,512,207   | 0,0)=0 1,0 1,                              |
| Asia Cell Telecommunication | TASC   | 10.730  | 10.800  | 10.680       | 10.720  | 10.710           | 10.720    | 10.720           | 0.00            | 155    | 52,489,955    | 562,855,020                                |
| Al-Khatem Telecoms          | TZNI   | 2.400   | 2.400   | 2.400        | 2.400   | 2.400            | 2.400     | 2.400            | 0.00            | 2      | 3,222,055     | 7,732,932                                  |
| Total Of Telecommunication  |        | 21100   | 2.100   | 2.1.00       | 2       | 2.100            | 2.1.00    | 2.1.00           | 0.00            | 157    | 55,712,010    | 570,587,952                                |
|                             |        |         |         |              | Ins     | surance Se       | ctor      |                  |                 | 137    | 55,712,010    | 370,307,332                                |
| Dar Al-Salam for Insurance  | NDSA   | 0.780   | 0.780   | 0.780        | 0.780   | 0.750            | 0.780     | 0.750            | 4.00            | 1      | 3,000,000     | 2,340,000                                  |
| Total Of Insurance Sector   | NDSA   | 0.700   | 0.700   | 0.700        | 0.700   | 0.750            | 0.700     | 0.750            | 4.00            | 1      | 3,000,000     | 2,340,000                                  |
| Total of insurance sector   |        |         |         |              | S       | ervices Sec      | tor       |                  |                 | -      | 3,000,000     | 2,540,000                                  |
| Baghdad -Iraq Transportatio | SRDT   | 61.000  | 65.000  | 61.000       | 63.490  | 61.150           | 65.000    | 61.050           | 6.47            | 11     | 782,000       | 49,653,000                                 |
| Kharkh Tour Amuzement Cit   |        | 4.600   | 4.600   | 4.500        | 4.500   | 4.600            | 4.500     | 4.600            | -2.17           | 25     | 2,102,000     | 9,460,272                                  |
| Al-Mosul for funfairs       | SMOF   | 8.250   | 8.250   | 8.250        | 8.250   | 8.250            | 8.250     | 8.250            | 0.00            | 1      | 10,000        | 82,500                                     |
| Total Of Services Sector    | 314101 | 0.230   | 0.230   | 0.230        | 0.230   | 0.230            | 0.230     | 0.230            | 0.00            | 37     | 2,894,000     | 59,195,772                                 |
| Total Of Services Sector    |        |         |         |              | In      | dustry Sec       | tor       |                  |                 | 37     | 2,034,000     | 33,133,772                                 |
| Baghdad Soft Drinks         | IBSD   | 4.120   | 4.150   | 4.100        | 4.130   | 4.110            | 4.140     | 4.120            | 0.49            | 43     | 18,479,840    | 76,324,403                                 |
|                             | IICM   | 2.500   | 2.500   | 2.310        | 2.340   | 2.310            | 2.310     | 2.310            | 0.00            | 4      | 1,550,000     | 3,628,000                                  |
| Iraqi Engineering Works     | IIEW   | 8.990   | 8.990   | 8.980        | 8.980   | 9.000            | 8.990     | 9.000            | -0.11           | 4      | 317,582       | 2,853,062                                  |
| Al-Mansour Pharmaceutical   |        | 2.550   | 2.550   | 2.500        | 2.520   | 2.580            | 2.540     | 2.550            | -0.39           | 43     | 20,745,052    | 52.178.351                                 |
| Ready Made Clothes          | IRMC   | 3.650   | 3.650   | 3.650        | 3.650   | 3.630            | 3.650     | 3.600            | 1.39            | 9      | 615,242       | 2,245,633                                  |
| Total Of Industry Sector    | INIVIC | 5.050   | 3.030   | 3.030        | 3.030   | 5.030            | 3.030     | 3.000            | 1.55            | 103    | 41,707,716    | 137,229,450                                |
| Total Of Industry Sector    |        |         |         |              | -       | Hotels Sect      | for       |                  |                 | 105    | 41,707,710    | 137,223,430                                |
| Baghdad Hotel               | HBAG   | 12.000  | 12.000  | 12.000       | 12.000  | 12.010           | 12.000    | 12.000           | 0.00            | 8      | 1,078,166     | 12,937,992                                 |
| Ishtar Hotel                | HISH   | 9.760   | 9.770   | 9.750        | 9.760   | 9.740            | 9.770     | 9.800            | -0.31           | 4      | 443,750       | 4,328,938                                  |
| Total Of Hotels Sector      | man    | 5.700   | 5.110   | 5.750        | 3.700   | 5.740            | 5.770     | 3.000            | -0.51           | 12     | 1,521,916     | 17,266,930                                 |
|                             | I      |         |         |              | Δσι     | riculture S      | ector     |                  |                 | 14     | 1,321,310     | 17,200,330                                 |
| Babil Animal&vegetable Pro  | ΔΒΔΡ   | 1.510   | 1.510   | 1.510        | 1.510   | 1.320            | 1.510     | 1.320            | 14.39           | 1      | 2,000         | 3.020                                      |
| Iragi for Seed Production   | AISP   | 9.350   | 9.380   | 9.240        | 9.320   | 9.380            | 9.380     | 9.350            | 0.32            | 96     | 18,301,692    | 170,495,715                                |
| Total Of Agriculture Sector |        | 5.555   | 5.500   | 51240        | 5.525   | 5.500            | 5.500     | 5.550            | 0.52            | 97     | 18,303,692    | 170,498,735                                |
| Total Of Regular            |        |         |         |              |         |                  |           |                  |                 | 699    | 630,081,541   | 1,636,403,386                              |
| Total Of Regular            |        |         |         |              |         |                  |           | NI 144           |                 | 000    | 030,001,341   | 2,000,700,000                              |
|                             |        |         |         | Non Reg      | gular M | arket E          | sulletin  | NO (19           | <del>)</del> 5) |        |               |                                            |

| Company Name                        | Code             | opening<br>Price | highest<br>price | lowest<br>price | Average<br>price | Prev<br>Average<br>price | Closing<br>Price | prev<br>closing<br>price | change<br>(%) | No.of<br>Trades | Traded Volume | Traded Value |
|-------------------------------------|------------------|------------------|------------------|-----------------|------------------|--------------------------|------------------|--------------------------|---------------|-----------------|---------------|--------------|
|                                     |                  |                  |                  |                 | E                | Banks Sect               | or               |                          |               |                 |               |              |
| International Islamic Bank          | BINT             | 0.290            | 0.290            | 0.290           | 0.290            | 0.290                    | 0.290            | 0.290                    | 0.00          | 3               | 510,362,396   | 148,005,095  |
| Credit Bank                         | BROI             | 0.870            | 0.870            | 0.870           | 0.870            | 0.870                    | 0.870            | 0.870                    | 0.00          | 40              | 24,066,968    | 20,938,262   |
| Total Of Banks Sector               |                  |                  |                  |                 |                  |                          |                  |                          |               | 43              | 534,429,364   | 168,943,357  |
|                                     | Insurance Sector |                  |                  |                 |                  |                          |                  |                          |               |                 |               |              |
| Alahliya For Insurance              | NAHF             | 0.670            | 0.670            | 0.670           | 0.670            | 0.700                    | 0.670            | 0.700                    | -4.29         | 1               | 24,630        | 16,502       |
| Total Of Insurance Sector           |                  |                  |                  |                 |                  |                          |                  |                          |               | 1               | 24,630        | 16,502       |
|                                     |                  |                  |                  |                 | In               | dustry See               | ctor             |                          |               |                 |               |              |
| Fallujah for construction Ma        | IFCM             | 3.440            | 3.440            | 3.380           | 3.390            | 3.400                    | 3.390            | 3.400                    | -0.29         | 15              | 1,715,283     | 5,822,074    |
| <b>National Furniture Industrie</b> | IHFI             | 1.300            | 1.300            | 1.300           | 1.300            | 1.380                    | 1.300            | 1.380                    | -5.80         | 1               | 122,494       | 159,242      |
| <b>Total Of Industry Sector</b>     |                  |                  |                  |                 |                  |                          |                  |                          |               | 16              | 1,837,777     | 5,981,316    |
|                                     |                  |                  |                  |                 | ŀ                | lotels Sect              | tor              |                          |               |                 |               |              |
| Ashour Hotel                        | HASH             | 27.000           | 27.000           | 27.000          | 27.000           | 26.300                   | 27.000           | 26.500                   | 1.89          | 2               | 4,000         | 108,000      |
| Total Of Hotels Sector              |                  |                  |                  |                 |                  |                          |                  |                          |               | 2               | 4,000         | 108,000      |
| Total of Non Regular                |                  |                  |                  |                 |                  |                          |                  |                          |               | 62              | 536,295,771   | 175,049,175  |