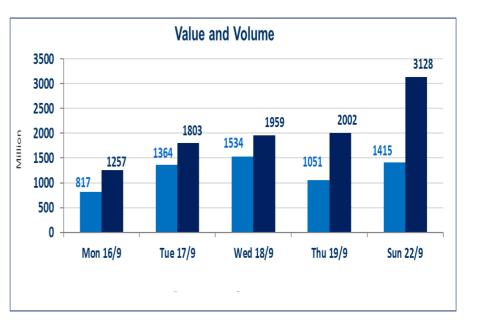

#### Iraq Stock Exchange

| Traded Volume        | 1,415,575,529 |
|----------------------|---------------|
| ISX Index 60         | 922.59        |
| Previous ISX Index60 | 922.97        |
| Change %             | -0.04         |
| Change               | -0.38         |
| Listed Companies     | 103           |
| Traded Companies     | 35            |
| General Assembly Co. | 3             |
| Suspended Co.        | 9             |

| Bulletin No (173) of 20 | الحوطة المالية 24 | سوق العراق  |
|-------------------------|-------------------|-------------|
| Traded Value            | 3,128,154,087     | Traders 649 |
| ISX Index 15            | 1019.43           |             |
| Previous ISX Index15    | 1017.81           |             |
| Change %                | 0.16              |             |
| Change                  | 1.62              |             |
| Non Traded Co.          | 56                |             |
| High Companies          | 7                 |             |
| Low Companies           | 10                |             |
| Un Listed Companies (   | D <sup>'</sup> 4  |             |

### Iraq Stock Exchange Sunday 22/9/2024 Iraq Stock Exchange