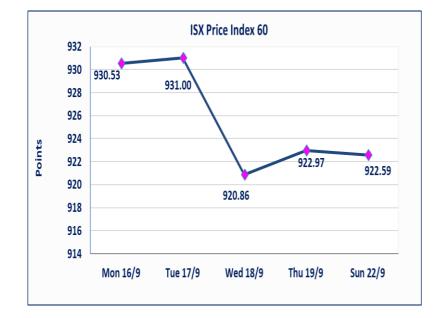

#### Iraq Stock Exchange

| Traded Volume        | 1,415,575,529 |
|----------------------|---------------|
| ISX Index 60         | 922.59        |
| Previous ISX Index60 | 922.97        |
| Change %             | -0.04         |
| Change               | -0.38         |
| Listed Companies     | 103           |
| Traded Companies     | 35            |
| General Assembly Co. | 3             |
| Suspended Co.        | 9             |

### Iraq Stock Exchange Sunday 22/9/2024 Iraq Stock Exchange