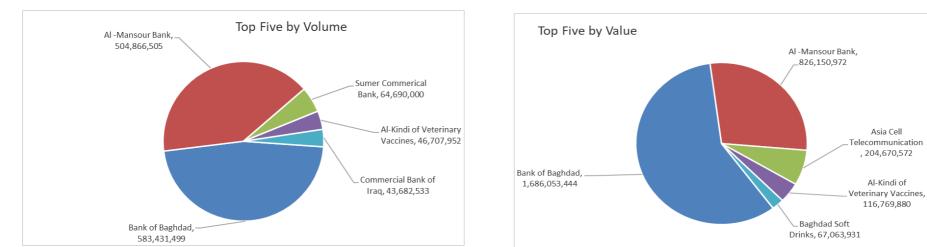

#### Traded Volume

| Company Name                           | Closing<br>Price | Change (%) | Traded Volume |
|----------------------------------------|------------------|------------|---------------|
| Bank of Baghdad                        | 2.900            | 0.00       | 583,431,499   |
| AI -Mansour Bank                       | 1.640            | -1.20      | 504,866,505   |
| Sumer Commerical Bank                  | 0.100            | 11.11      | 64,690,000    |
| <b>Al-Kindi of Veterinary Vaccines</b> | 2.500            | 0.00       | 46,707,952    |
| Commercial Bank of Iraq                | 0.990            | 0.00       | 43,682,533    |

### Iraq Stock Exchange Sunday 22/9/2024 Iraq Stock Exchange