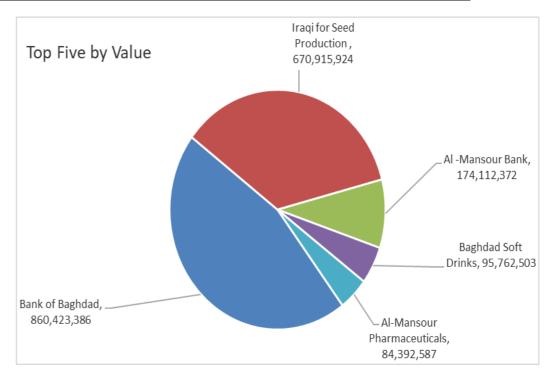

#### **Traded Value**

| Company Na                 | Closing<br>Price | Change<br>(%) | Traded Value |             |
|----------------------------|------------------|---------------|--------------|-------------|
| Bank of Baghdad            | Bank of Baghdad  |               |              | 350,707,731 |
| Iraqi for Seed Produc      | ction            | 8.850         | 2.91         | 189,856,245 |
| Al -Mansour Bank           |                  | 1.980         | 2.06         | 164,469,602 |
| <b>Baghdad Soft Drinks</b> | 4.170            | -0.71         | 74,298,088   |             |
| Al-Mansour Pharma          | ceuticals        | 2.400         | 5.73         | 57,731,411  |