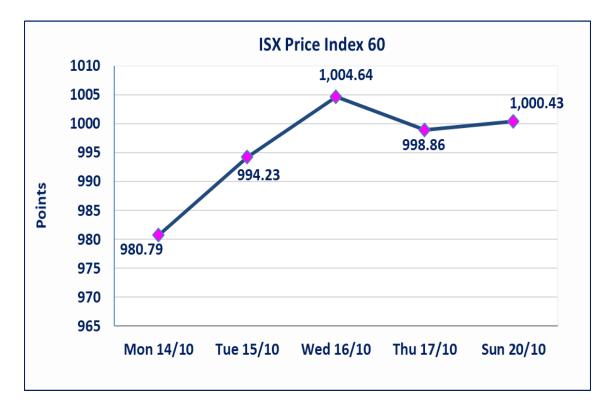

### **Iraq Stock Exchange**

| Trading Session Sunday 20/10/2024 |             |  |  |  |  |  |  |  |
|-----------------------------------|-------------|--|--|--|--|--|--|--|
| Traded Volume                     | 582,574,367 |  |  |  |  |  |  |  |
| ISX Index 60                      | 1000.43     |  |  |  |  |  |  |  |
| Previous ISX Index60              | 998.86      |  |  |  |  |  |  |  |
| Change %                          | 0.16        |  |  |  |  |  |  |  |
| Change                            | 1.57        |  |  |  |  |  |  |  |
| Listed Companies                  | 103         |  |  |  |  |  |  |  |
| Traded Companies                  | 38          |  |  |  |  |  |  |  |
| General Assembly Co.              | 8           |  |  |  |  |  |  |  |
| Suspended Co.                     | 7           |  |  |  |  |  |  |  |