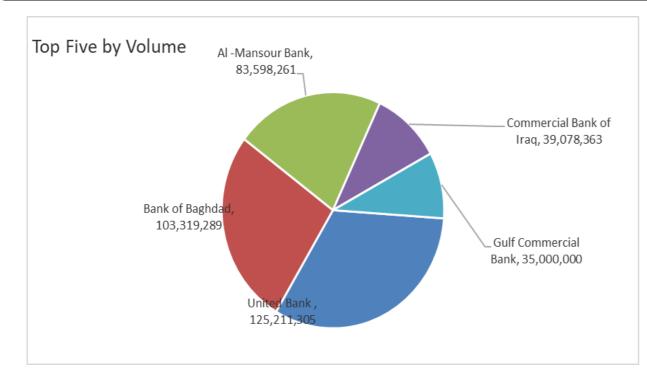

#### **Traded Volume**

| Company Name            | Closing<br>Price | Change (%) | Traded Volume |
|-------------------------|------------------|------------|---------------|
| United Bank             | 0.060            | -14.29     | 125,211,305   |
| Bank of Baghdad         | 3.420            | 0.59       | 103,319,289   |
| Al -Mansour Bank        | 1.980            | 2.06       | 83,598,261    |
| Commercial Bank of Iraq | 0.900            | -1.10      | 39,078,363    |
| Gulf Commercial Bank    | 0.340            | 0.00       | 35,000,000    |