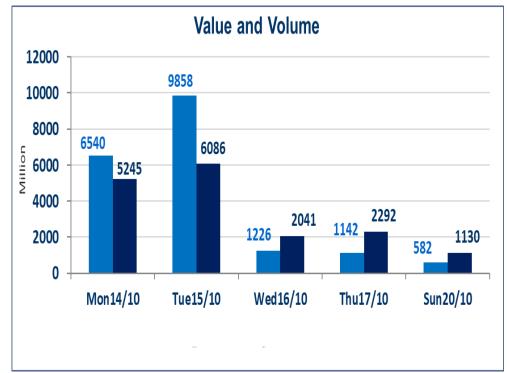

### **Iraq Stock Exchange**

| Trading Session Sunday 20/10/2024 |             |  |  |  |  |  |  |  |
|-----------------------------------|-------------|--|--|--|--|--|--|--|
| Traded Volume                     | 582,574,367 |  |  |  |  |  |  |  |
| ISX Index 60                      | 1000.43     |  |  |  |  |  |  |  |
| Previous ISX Index60              | 998.86      |  |  |  |  |  |  |  |
| Change %                          | 0.16        |  |  |  |  |  |  |  |
| Change                            | 1.57        |  |  |  |  |  |  |  |
| Listed Companies                  | 103         |  |  |  |  |  |  |  |
| Traded Companies                  | 38          |  |  |  |  |  |  |  |
| General Assembly Co.              | 8           |  |  |  |  |  |  |  |
| Suspended Co.                     | 7           |  |  |  |  |  |  |  |

| Bulletin No (192) 01 20/      | الأوراق الصالية | سوق العراق ا |
|-------------------------------|-----------------|--------------|
| Traded Value                  | 1,130,186,807   | Traders 765  |
| ISX Index 15                  | 1077.64         |              |
| Previous ISX Index15          | 1074.75         |              |
| Change %                      | 0.27            |              |
| Change                        | 2.89            |              |
| Non Traded Co.                | 50              |              |
| High Companies                | 14              |              |
| Low Companies                 | 11              |              |
| <b>Un Listed Companies OT</b> | 6               |              |