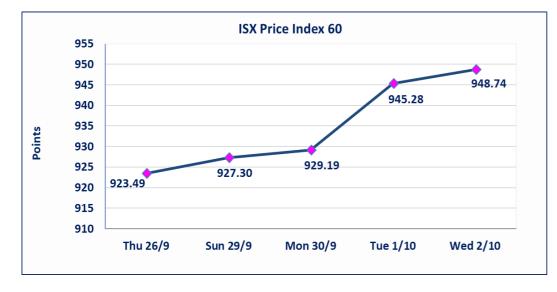

#### Iraq Stock Exchange

Trading Session Wednesday 2/10/2024

| Traded Volume        | 1,168,315,692 |
|----------------------|---------------|
| ISX Index 60         | 948.74        |
| Previous ISX Index60 | 945.28        |
| Change %             | 0.37          |
| Change               | 3.46          |
| Listed Companies     | 103           |
| Traded Companies     | 33            |
| General Assembly Co. | 7             |
| Suspended Co.        | 7             |