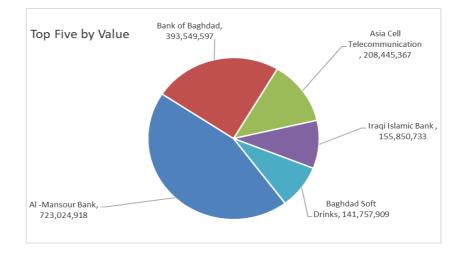

#### **Traded Value**

| Company Name                | Closing<br>Price | Change<br>(%) | Traded Value |
|-----------------------------|------------------|---------------|--------------|
| AI -Mansour Bank            | 1.860            | -0.53         | 723,024,918  |
| Bank of Baghdad             | 3.090            | 1.31          | 393,549,597  |
| Asia Cell Telecommunication | 11.210           | 0.09          | 208,445,367  |
| Iraqi Islamic Bank          | 1.460            | 2.82          | 155,850,733  |
| Baghdad Soft Drinks         | 4.020            | -0.74         | 141,757,909  |