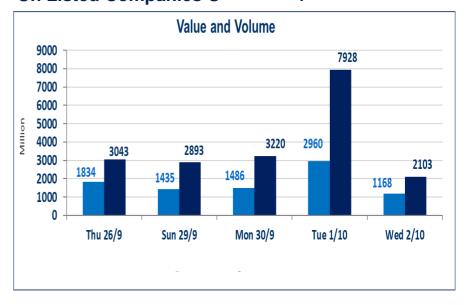

#### Iraq Stock Exchange

Trading Session Wednesday 2/10/2024

| Traded Volume        | 1,168,315,692 |
|----------------------|---------------|
| ISX Index 60         | 948.74        |
| Previous ISX Index60 | 945.28        |
| Change %             | 0.37          |
| Change               | 3.46          |
| Listed Companies     | 103           |
| Traded Companies     | 33            |
| General Assembly Co. | 7             |
| Suspended Co.        | 7             |

| Bulletin No (181) of 202 | لاحوراق المالية | سوق العراق  |
|--------------------------|-----------------|-------------|
| Traded Value             | 2,103,366,072   | Traders 859 |
| ISX Index 15             | 1045.71         |             |
| Previous ISX Index15     | 1043.29         |             |
| Change %                 | 0.23            |             |
| Change                   | 2.42            |             |
| Non Traded Co.           | 56              |             |
| High Companies           | 7               |             |
| Low Companies            | 9               |             |
| Un Listed Companies O    | 4               |             |