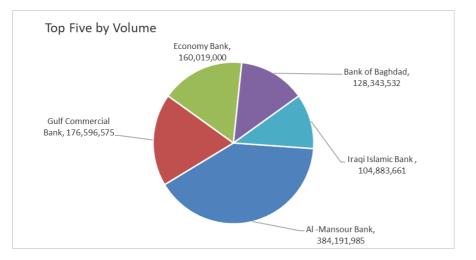

#### **Traded Volume**

| Company Name         | Closing<br>Price | Change (%) | Traded Volume |
|----------------------|------------------|------------|---------------|
| AI -Mansour Bank     | 1.860            | -0.53      | 384,191,985   |
| Gulf Commercial Bank | 0.330            | 0.00       | 176,596,575   |
| Economy Bank         | 0.260            | 0.00       | 160,019,000   |
| Bank of Baghdad      | 3.090            | 1.31       | 128,343,532   |
| Iraqi Islamic Bank   | 1.460            | 2.82       | 104,883,661   |