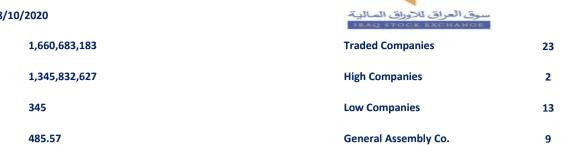

# **Iraq Stock Exchange**

**Traded Value** 

**Traded Volume** 

**Trades** 

ISX Index 60

Trading Session Sunday 18/10/2020

Change % -0.57 Suspended Co. 27

Listed Companies 105 Non Traded Co. 46

# Regular Market Bulletin No (136)

|                                  |           | opening     | highest    | lowest    | Average  | Prev          | Closing  | prev             | change | No.of    |               |              |
|----------------------------------|-----------|-------------|------------|-----------|----------|---------------|----------|------------------|--------|----------|---------------|--------------|
| Company Name                     | Code      | Price       | price      | price     | price    | Average price | Price    | closing<br>price | (%)    | Trades   | Traded Volume | Traded Value |
|                                  |           |             |            |           | Bankir   | g Sector      |          |                  |        |          |               |              |
| Ashur International Bank         | BASH      | 0.250       | 0.250      | 0.250     | 0.250    | 0.250         | 0.250    | 0.260            | -3.85  | 17       | 39,300,000    | 9,825,000    |
| Babylon Bank                     | BBAY      | 0.070       | 0.070      | 0.070     | 0.070    | 0.080         | 0.070    | 0.070            | 0.00   | 6        | 108,500,000   | 7,595,000    |
| Bank of Baghdad                  | ввов      | 0.410       | 0.420      | 0.410     | 0.410    | 0.420         | 0.410    | 0.420            | -2.38  | 61       | 514,102,577   | 211,775,782  |
| Cihan Islamic Bank               | BCIH      | 2.290       | 2.290      | 2.290     | 2.290    | 2.290         | 2.290    | 2.290            | 0.00   | 1        | 500,000,000   | 1,145,000,00 |
| Gulf Commercial Bank             | BGUC      | 0.130       | 0.130      | 0.130     | 0.130    | 0.130         | 0.130    | 0.130            | 0.00   | 18       | 78,114,744    | 10,154,917   |
| raqi Islamic Bank                | BIIB      | 0.440       | 0.440      | 0.440     | 0.440    | 0.450         | 0.440    | 0.450            | -2.22  | 7        | 5,014,900     | 2,206,556    |
| Middle East Bank                 | BIME      | 0.110       | 0.110      | 0.110     | 0.110    | 0.110         | 0.110    | 0.110            | 0.00   | 10       | 27,500,000    | 3,025,000    |
| Al-Mansour Bank                  | BMNS      | 0.610       | 0.610      | 0.600     | 0.600    | 0.610         | 0.600    | 0.610            | -1.64  | 5        | 7,650,000     | 4,595,000    |
| United Bank                      | BUND      | 0.070       | 0.070      | 0.070     | 0.070    | 0.070         | 0.070    | 0.070            | 0.00   | 1        | 50,000        | 3,500        |
| Total Of Banks Sector            |           |             |            | •         | •        |               | •        |                  |        | 126      | 1,280,232,221 | 1,394,180,75 |
| Telecomunication Sector          |           |             |            |           |          |               |          |                  |        |          |               |              |
| Asia Cell Telecommunication      | TASC      | 7.000       | 7.050      | 7.000     | 7.010    | 7.040         | 7.020    | 7.020            | 0.00   | 19       | 3,212,000     | 22,506,000   |
| Total Of Telecomunication Sector |           |             |            | •         | •        |               | •        |                  |        | 19       | 3,212,000     | 22,506,000   |
|                                  |           |             |            |           | Service  | s Sector      |          |                  |        |          |               |              |
| raqi Land Transport              | SILT      | 1.500       | 1.510      | 1.500     | 1.510    | 1.500         | 1.510    | 1.500            | 0.67   | 8        | 2,870,000     | 4,325,500    |
| Kharkh Tour Amuzement City       | SKTA      | 4.550       | 4.550      | 4.260     | 4.320    | 4.500         | 4.330    | 4.480            | -3.35  | 28       | 8,500,000     | 36,713,950   |
| Al-Mosul for funfairs            | SMOF      | 12.740      | 12.740     | 12.740    | 12.740   | 13.400        | 12.740   | 13.400           | -4.93  | 1        | 25,000        | 318,500      |
| Total Of Services Sector         |           | •           | I          |           |          |               |          | I                | I      | 37       | 11,395,000    | 41,357,950   |
|                                  |           |             |            |           | Indust   | y Sector      |          |                  |        |          |               |              |
| Baghdad Soft Drinks              | IBSD      | 3.430       | 3.440      | 3.380     | 3.410    | 3.430         | 3.420    | 3.450            | -0.87  | 79       | 28,486,000    | 97,236,280   |
| raqi For Tufted Carpets          | IITC      | 9.700       | 9.700      | 9.500     | 9.600    | 9.700         | 9.500    | 9.700            | -2.06  | 4        | 500,000       | 4,800,600    |
| Al-Mansour Pharmaceuticals       | IMAP      | 1.090       | 1.090      | 1.090     | 1.090    | 1.080         | 1.090    | 1.090            | 0.00   | 6        | 2,250,000     | 2,452,500    |
| Modern Sewing                    | IMOS      | 6.330       | 6.330      | 6.330     | 6.330    | 6.660         | 6.330    | 6.660            | -4.95  | 9        | 557,109       | 3,526,500    |
| National Chemical &Plastic       | INCP      | 2.030       | 2.030      | 2.010     | 2.020    | 2.050         | 2.020    | 2.050            | -1.46  | 9        | 4,200,000     | 8,472,000    |
| Total Of Industry Sector         |           |             | I          | I         | l.       |               | l.       | I                | I      | 107      | 35,993,109    | 116,487,880  |
|                                  |           |             |            |           | Hotel    | Sector        |          |                  |        |          |               |              |
| Al-Mansour Hote                  | HMAN      | 9.050       | 9.050      | 9.050     | 9.050    | 9.050         | 9.050    | 9.050            | 0.00   | 1        | 100,000       | 905,000      |
| Fourist Village of Mosul dam     | HTVM      | 4.750       | 4.750      | 4.750     | 4.750    | 5.020         | 4.750    | 5.000            | -5.00  | 2        | 534,000       | 2,536,500    |
| Total Of Hotels Sector           |           |             |            | •         |          |               |          |                  |        | 3        | 634,000       | 3,441,500    |
|                                  | •         |             |            |           | Agricult | ure Secto     | r        |                  |        |          |               |              |
| raqi for Seed Production         | AISP      | 6.830       | 6.850      | 6.820     | 6.830    | 6.830         | 6.850    | 6.830            | 0.29   | 49       | 12,054,906    | 82,360,997   |
| Total Of Agriculture Sector      |           |             |            | •         |          |               |          |                  |        | 49       | 12,054,906    | 82,360,997   |
| Total Of Regular                 |           |             |            |           |          |               |          |                  |        | 341      | 1,343,521,236 | 1,660,335,08 |
| Al-Alwiya P.O . 3607 Mobile:     | 077112115 | 22 - 072700 | 94594 - 07 | 783400003 | R4 _F    | -mail: in     | fo-isx@i | sx-iq.net        | Webs   | site:www | isx-iq.net    |              |

#### Non Regular Market Bulletin No (135) Prev opening Price change (%) highest Closing No.of lowest Average Code **Traded Volume Traded Value Company Name** Average closing Price price price price **Banking Sector** BLAD Al Attaa Islamic Bank 0.140 0.140 0.140 0.140 0.160 0.140 0.150 -6.67 2 2,200,000 308,000 **Total Of Banks Sector** 2 2,200,000 308,000 **Insurance Sector** Dar Al-Salam for Insurance NDSA 0.360 0.360 0.360 0.360 0.430 0.360 0.430 -16.28 2 111,391 40,101 2 **Total Of Insurance Sector** 111,391 40,101 Total Of Non Regular 4 2,311,391 348,101 **Grand Total** 345 1,345,832,627 1,660,683,183

ISX Index60 was about (485.57) point which decrease about (0.57)

| Company Name              | Closing<br>Price | Change<br>(%) | Traded Volume |
|---------------------------|------------------|---------------|---------------|
| Iraqi Land Transport      | 1.510            | 0.67          | 2,870,000     |
| Iraqi for Seed Production | 6.850            | 0.29          | 12,054,906    |