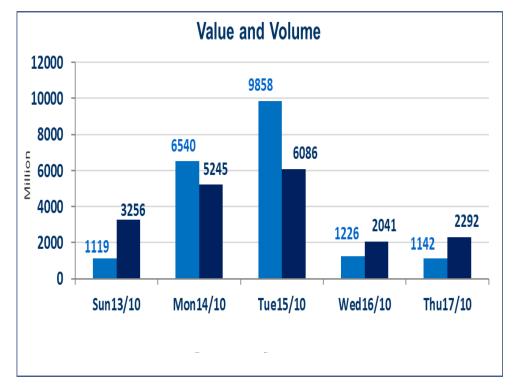

#### **Traded Volume**

| Company Name              | Closing<br>Price | Change (%) | Traded Volume |  |
|---------------------------|------------------|------------|---------------|--|
| Al -Mansour Bank          | 1.940            | -2.02      | 438,631,780   |  |
| Bank of Baghdad           | 3.400            | 0.00       | 195,228,040   |  |
| Commercial Bank of Iraq   | 0.910            | 1.11       | 92,914,931    |  |
| Mosul Bank For Investment | 0.160            | 0.00       | 63,000,000    |  |
| National Bank of Iraq     | 2.870            | -0.69      | 60,109,624    |  |