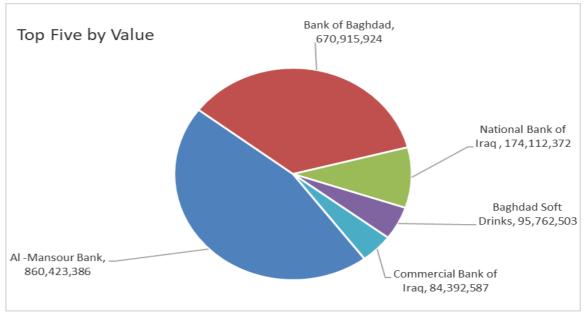

#### **Traded Value**

| Company Name            | Closing<br>Price | Change<br>(%) | Traded Value |
|-------------------------|------------------|---------------|--------------|
| Al -Mansour Bank        | 1.940            | -2.02         | 860,423,386  |
| Bank of Baghdad         | 3.400            | 0.00          | 670,915,924  |
| National Bank of Iraq   | 2.870            | -0.69         | 174,112,372  |
| Baghdad Soft Drinks     | 4.200            | -0.94         | 95,762,503   |
| Commercial Bank of Iraq | 0.910            | 1.11          | 84,392,587   |