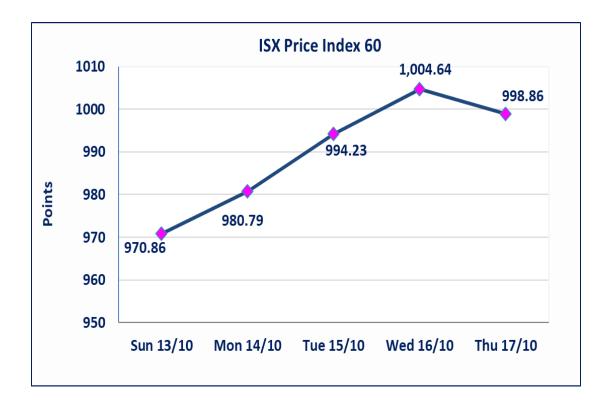

### **Iraq Stock Exchange**

**Trading Session Thursday 17/10/2024** 

Traded Volume 1,142,007,994

ISX Index 60 998.86

Previous ISX Index60 1004.64

Change % -0.58

Change -5.78

Listed Companies 103