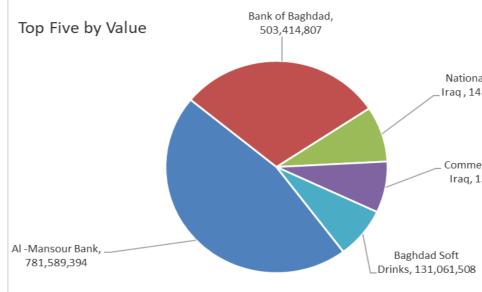

#### **Traded Value**

| Company Name                   | Closing | Change | Traded Value |
|--------------------------------|---------|--------|--------------|
| company Name                   | Price   | (%)    |              |
| Al -Mansour Bank               | 1.980   | 2.06   | 781,589,394  |
| Bank of Baghdad                | 3.400   | 3.03   | 503,414,807  |
| National Bank of Iraq          | 2.890   | -0.69  | 143,384,512  |
| <b>Commercial Bank of Iraq</b> | 0.900   | 1.12   | 131,978,987  |
| Baghdad Soft Drinks            | 4.240   | -1.40  | 131,061,508  |

| ne |  |
|----|--|
|    |  |
|    |  |
|    |  |
|    |  |
|    |  |

National Bank of Iraq , 143,384,512

. Commercial Bank of Iraq, 131,978,987