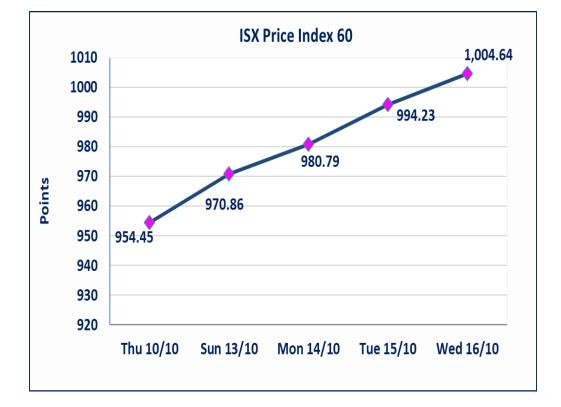

### Iraq Stock Exchange

| Trading Session Wednesday 16/10/2024 |         |  |  |  |  |  |  |
|--------------------------------------|---------|--|--|--|--|--|--|
| Traded Volume 1,226,857,265          |         |  |  |  |  |  |  |
| ISX Index 60                         | 1004.64 |  |  |  |  |  |  |
| Previous ISX Index60                 | 994.23  |  |  |  |  |  |  |
| Change %                             | 1.05    |  |  |  |  |  |  |
| Change                               | 10.41   |  |  |  |  |  |  |
| Listed Companies                     | 103     |  |  |  |  |  |  |
| Traded Companies                     | 46      |  |  |  |  |  |  |
| General Assembly Co.                 | 10      |  |  |  |  |  |  |
| Suspended Co.                        | 7       |  |  |  |  |  |  |