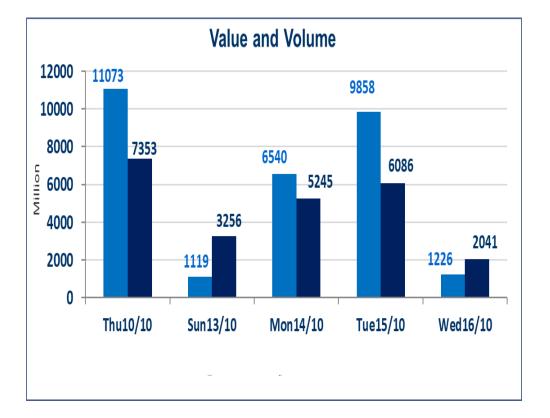

### Iraq Stock Exchange

| Trading Session Wednesday 16/10/2024 |         |  |  |  |  |  |  |
|--------------------------------------|---------|--|--|--|--|--|--|
| Traded Volume 1,226,857,265          |         |  |  |  |  |  |  |
| ISX Index 60                         | 1004.64 |  |  |  |  |  |  |
| Previous ISX Index60                 | 994.23  |  |  |  |  |  |  |
| Change %                             | 1.05    |  |  |  |  |  |  |
| Change                               | 10.41   |  |  |  |  |  |  |
| Listed Companies                     | 103     |  |  |  |  |  |  |
| Traded Companies                     | 46      |  |  |  |  |  |  |
| General Assembly Co.                 | 10      |  |  |  |  |  |  |
| Suspended Co.                        | 7       |  |  |  |  |  |  |

| Bulletin No (190) of 20 | حوراق المالية 24 | سوق العراق لا<br>Exchange |
|-------------------------|------------------|---------------------------|
| Traded Value            | 2,041,063,261    | Traders 847               |
| ISX Index 15            | 1077.34          |                           |
| Previous ISX Index15    | 1074.66          |                           |
| Change %                | 0.25             |                           |
| Change                  | 2.68             |                           |
| Non Traded Co.          | 40               |                           |
| High Companies          | 15               |                           |
| Low Companies           | 13               |                           |
| Un Listed Companies O   | r <b>c</b> 4     |                           |