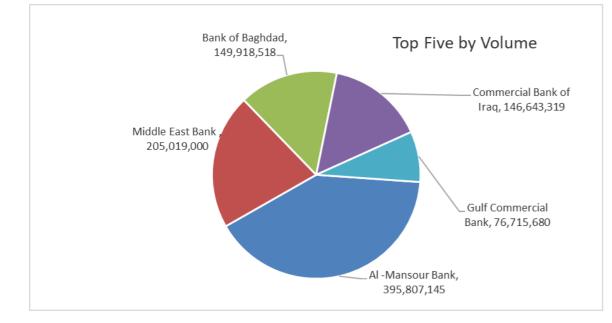

#### **Traded Volume**

| Company Name            | Closing<br>Price | Change (%) | Traded Volume |
|-------------------------|------------------|------------|---------------|
| Al -Mansour Bank        | 1.980            | 2.06       | 395,807,145   |
| Middle East Bank        | 0.080            | 0.00       | 205,019,000   |
| Bank of Baghdad         | 3.400            | 3.03       | 149,918,518   |
| Commercial Bank of Iraq | 0.900            | 1.12       | 146,643,319   |
| Gulf Commercial Bank    | 0.340            | 0.00       | 76,715,680    |