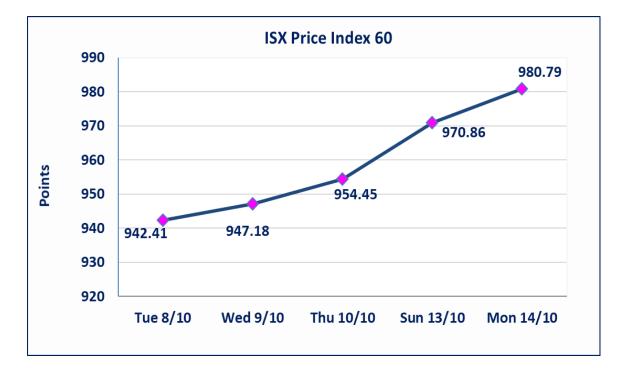

### Iraq Stock Exchange

**Special Orders** 

| Trading Session Monday 14/10/2024 |               |  |  |  |  |  |  |
|-----------------------------------|---------------|--|--|--|--|--|--|
| Traded Volume                     | 6,540,985,241 |  |  |  |  |  |  |
| ISX Index 60                      | 980.79        |  |  |  |  |  |  |
| Previous ISX Index60              | 970.86        |  |  |  |  |  |  |
| Change %                          | 1.02          |  |  |  |  |  |  |
| Change                            | 9.93          |  |  |  |  |  |  |
| Listed Companies                  | 103           |  |  |  |  |  |  |
| Traded Companies                  | 42            |  |  |  |  |  |  |
| General Assembly Co.              | 8             |  |  |  |  |  |  |
| Suspended Co.                     | 7             |  |  |  |  |  |  |