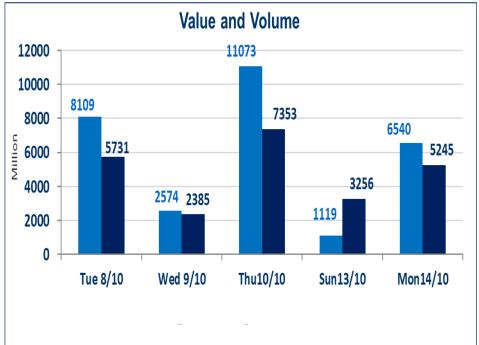

### Iraq Stock Exchange

**Special Orders** 

| Trading Session Monday 14/10/2024 |               |  |  |  |  |  |  |
|-----------------------------------|---------------|--|--|--|--|--|--|
| Traded Volume                     | 6,540,985,241 |  |  |  |  |  |  |
| ISX Index 60                      | 980.79        |  |  |  |  |  |  |
| Previous ISX Index60              | 970.86        |  |  |  |  |  |  |
| Change %                          | 1.02          |  |  |  |  |  |  |
| Change                            | 9.93          |  |  |  |  |  |  |
| Listed Companies                  | 103           |  |  |  |  |  |  |
| Traded Companies                  | 42            |  |  |  |  |  |  |
| General Assembly Co.              | 8             |  |  |  |  |  |  |
| Suspended Co.                     | 7             |  |  |  |  |  |  |

| Bulletin No (188) of 202 | الحوراق المالية 24 | سوق العراق ل |
|--------------------------|--------------------|--------------|
| Traded Value             | 5,245,549,901      | Traders 937  |
| ISX Index 15             | 1068.10            |              |
| Previous ISX Index15     | 1060.47            |              |
| Change %                 | 0.72               |              |
| Change                   | 7.63               |              |
| Non Traded Co.           | 46                 |              |
| High Companies           | 24                 |              |
| Low Companies            | 5                  |              |
| Un Listed Companies OT   | <b>(</b> 4         |              |