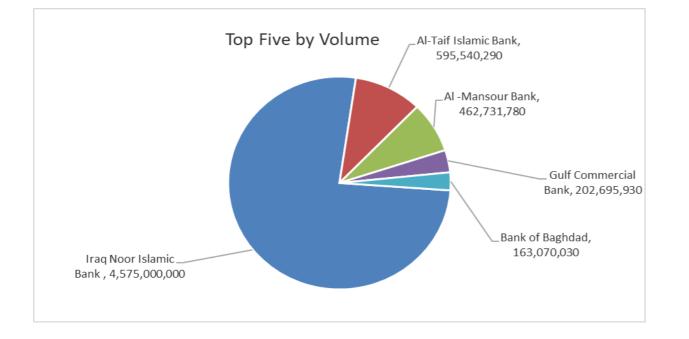

#### **Traded Volume**

| Company Name           | Closing<br>Price | Change (%) | Traded Volume |
|------------------------|------------------|------------|---------------|
| Iraq Noor Islamic Bank | 0.450            | 0.00       | 4,575,000,000 |
| Al-Taif Islamic Bank   | 0.760            | -2.56      | 595,540,290   |
| Al -Mansour Bank       | 1.890            | 1.61       | 462,731,780   |
| Gulf Commercial Bank   | 0.340            | 3.03       | 202,695,930   |
| Bank of Baghdad        | 3.210            | 2.56       | 163,070,030   |