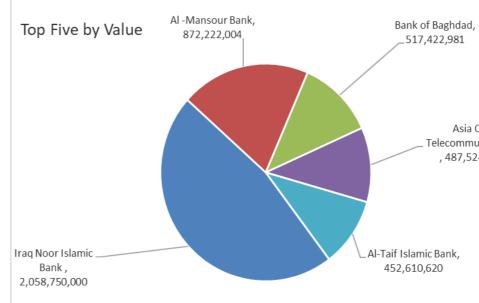

### **Traded Value**

| Company Name              | Closing   | Change | Traded Value  |
|---------------------------|-----------|--------|---------------|
| company Name              | Price     | (%)    | Traded value  |
| Iraq Noor Islamic Bank    | 0.450     | 0.00   | 2,058,750,000 |
| Al -Mansour Bank          | 1.890     | 1.61   | 872,222,004   |
| Bank of Baghdad           | 3.210     | 2.56   | 517,422,981   |
| Asia Cell Telecommunicati | on 11.320 | 0.18   | 487,524,841   |
| Al-Taif Islamic Bank      | 0.760     | -2.56  | 452,610,620   |