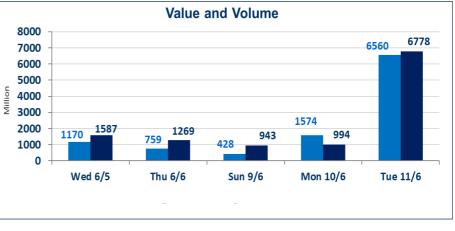

### Iraq Stock Exchange

| سوق العراق للأوراق المالية.<br>التحمير عصفية عمامة |
|----------------------------------------------------|

Traders 443

| Trading Session Tuesda | iy 11/6/2024 - | Bulletin No (110) of 2 | 024           |
|------------------------|----------------|------------------------|---------------|
| Traded Volume          | 6,560,795,333  | Traded Value           | 6,778,485,246 |
| ISX Index 60           | 893.21         | ISX Index 15           | 1011.67       |
| Previous ISX Index60   | 890.59         | Previous ISX Index15   | 1009.73       |
| Change %               | 0.29           | Change %               | 0.19          |
| Change                 | 2.62           | Change                 | 1.94          |
| Listed Companies       | 103            | Non Traded Co.         | 55            |
| Traded Companies       | 38             | High Companies         | 7             |
| General Assembly Co.   | 8              | Low Companies          | 11            |
|                        |                |                        |               |