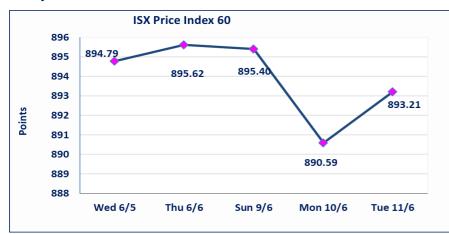

### Iraq Stock Exchange

| سوق العراق للأوراق المالية.<br>التحمير عصفية عمامة |
|----------------------------------------------------|

Traders 443

| Trading Session Tuesda | iy 11/6/2024 - | Bulletin No (110) of 2 | 024           |
|------------------------|----------------|------------------------|---------------|
| Traded Volume          | 6,560,795,333  | Traded Value           | 6,778,485,246 |
| ISX Index 60           | 893.21         | ISX Index 15           | 1011.67       |
| Previous ISX Index60   | 890.59         | Previous ISX Index15   | 1009.73       |
| Change %               | 0.29           | Change %               | 0.19          |
| Change                 | 2.62           | Change                 | 1.94          |
| Listed Companies       | 103            | Non Traded Co.         | 55            |
| Traded Companies       | 38             | High Companies         | 7             |
| General Assembly Co.   | 8              | Low Companies          | 11            |
|                        |                |                        |               |