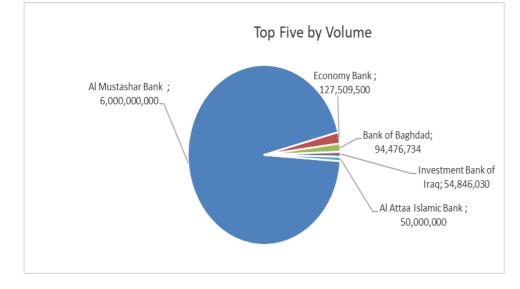

### Traded Volume

| Company Name            | Closing<br>Price | Change (%) | Traded Volume |
|-------------------------|------------------|------------|---------------|
| Al Mustashar Bank       | 1.000            | 0.00       | 6,000,000,000 |
| Economy Bank            | 0.270            | 0.00       | 127,509,500   |
| Bank of Baghdad         | 3.090            | 1.31       | 94,476,734    |
| Investment Bank of Iraq | 0.370            | 0.00       | 54,846,030    |
| Al Attaa Islamic Bank   | 0.140            | 0.00       | 50,000,000    |