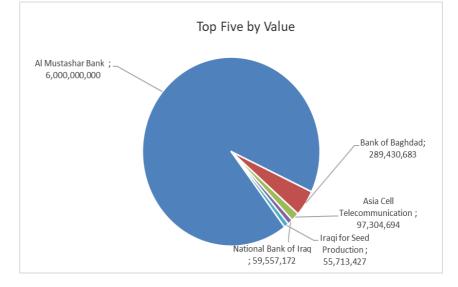

#### **Traded Value**

| Company Na           | ime       | Closing<br>Price | Change (%)    | Traded Value |
|----------------------|-----------|------------------|---------------|--------------|
| Al Mustashar Bank    | 1.000     | 0.00             | 6,000,000,000 |              |
| Bank of Baghdad      |           | 3.090            | 1.31          | 289,430,683  |
| Asia Cell Telecommu  | inication | 9.250            | 0.00          | 97,304,694   |
| National Bank of Ira | q         | 2.800            | 1.08          | 59,557,172   |
| Iraqi for Seed Produ | 7.920     | -1.00            | 55,713,427    |              |