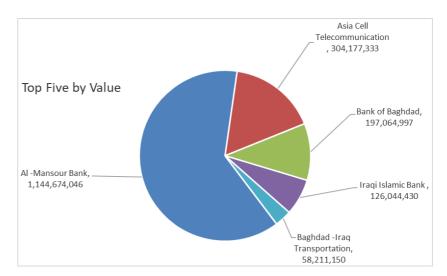

#### **Traded Value**

| Company Name                        | Closing<br>Price | Change<br>(%) | Traded Value  |
|-------------------------------------|------------------|---------------|---------------|
| Al -Mansour Bank                    | 1.600            | 2.56          | 1,144,674,046 |
| Asia Cell Telecommunication         | 10.380           | 2.27          | 304,177,333   |
| Bank of Baghdad                     | 2.990            | 0.00          | 197,064,997   |
| Iraqi Islamic Bank                  | 1.380            | 4.55          | 126,044,430   |
| <b>Baghdad -Iraq Transportation</b> | 56.000           | 12.56         | 58,211,150    |