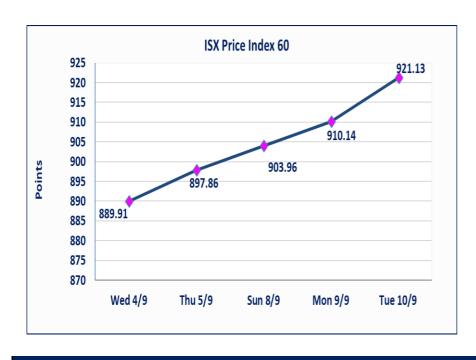

### **Iraq Stock Exchange**

Suspended Co.

**Trading Session Tuesday 10/9/2024 Traded Volume** 1,283,463,415 **ISX Index 60** 921.13 **Previous ISX Index60** 910.14 Change % 1.21 Change 10.99 **Listed Companies** 103 **Traded Companies** 41 **General Assembly Co.** 5