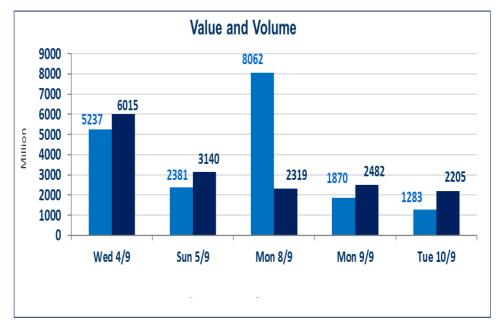

### **Iraq Stock Exchange**

Suspended Co.

**Trading Session Tuesday 10/9/2024 Traded Volume** 1,283,463,415 **ISX Index 60** 921.13 **Previous ISX Index60** 910.14 Change % 1.21 Change 10.99 **Listed Companies** 103 **Traded Companies** 41 **General Assembly Co.** 5

Bulletin No (166) of 2024

Traded Value 2,205,893,404

ISX Index 15 1015.05

Previous ISX Index15 1008.45

Change % 0.65

**Traders 923** 

Change 6.60
Non Traded Co. 48
High Companies 15

Low Companies 11