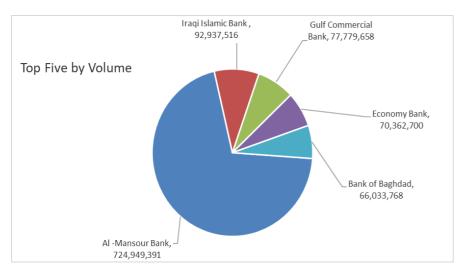

#### **Traded Volume**

| Company Name         | Closing<br>Price | Change (%) | Traded Volume |
|----------------------|------------------|------------|---------------|
| Al -Mansour Bank     | 1.600            | 2.56       | 724,949,391   |
| Iraqi Islamic Bank   | 1.380            | 4.55       | 92,937,516    |
| Gulf Commercial Bank | 0.330            | 3.13       | 77,779,658    |
| Economy Bank         | 0.260            | 8.33       | 70,362,700    |
| Bank of Baghdad      | 2.990            | 0.00       | 66,033,768    |