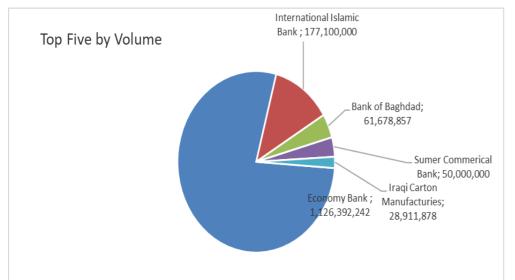

#### **Traded Volume**

| Company Name               | Closing<br>Price | Change (%) | Traded Volume |
|----------------------------|------------------|------------|---------------|
| Economy Bank               | 0.270            | 0.00       | 1,126,392,242 |
| International Islamic Bank | 0.380            | 18.75      | 177,100,000   |
| Bank of Baghdad            | 3.050            | 0.00       | 61,678,857    |
| Sumer Commerical Bank      | 0.090            | -10.00     | 50,000,000    |
| Iraqi Carton Manufacturies | 1.360            | 4.62       | 28,911,878    |