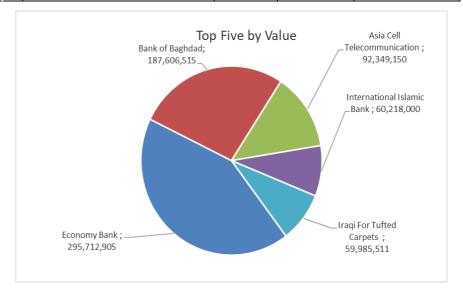

#### **Traded Value**

| Company Na            | ime       | Closing<br>Price | Change (%) | Traded Value |
|-----------------------|-----------|------------------|------------|--------------|
| <b>Economy Bank</b>   |           | 0.270            | 0.00       | 295,712,905  |
| Bank of Baghdad       |           | 3.050            | 0.00       | 187,606,515  |
| Asia Cell Telecommu   | ınication | 9.250            | 1.09       | 92,349,150   |
| International Islamic | Bank      | 0.380            | 18.75      | 60,218,000   |
| Iraqi For Tufted Carp | ets       | 16.500           | 3.77       | 59,985,511   |