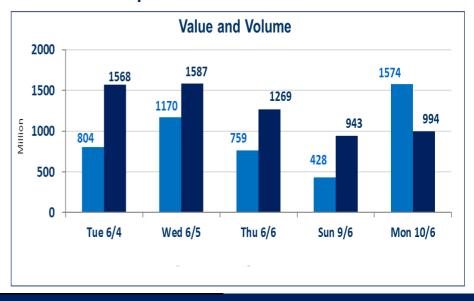

### **Iraq Stock Exchange**

سوق العراق للاوراق الصالية

Traded Volume 1,574,864,941

ISX Index 60 890.59

Previous ISX Index60 895.40

Change % -0.54

Change -4.81

Listed Companies 103

### Bulletin No (109) of 2024

Traded Value 994,674,095 Traders 511

0.42

ISX Index 15 1009.73

Previous ISX Index15 1005.47

**Change %** 

Change 4.26

Non Traded Co. 51