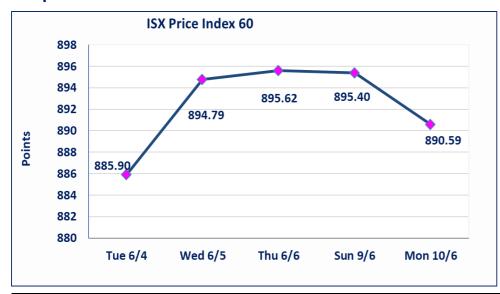

### **Iraq Stock Exchange**

سوق العراق للاوراق الصالية

Traded Volume 1,574,864,941

ISX Index 60 890.59

Previous ISX Index60 895.40

Change % -0.54

Change -4.81

Listed Companies 103