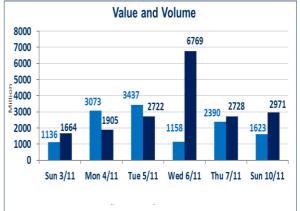

| Traded Value and | ОТС | 2,971,203,076 |
|------------------|-----|---------------|
|                  |     |               |

| ISX Index 15         | 1,161.47 |
|----------------------|----------|
| Previous ISX Index15 | 1,144.33 |
| Change %             | 1.50     |
| Change               | 17.14    |

1,623,686,312

Al-Alwiya P.O . 3607 Mobile: 07711211522 - 07270094594 - 07834000034 E-mail: info-isx@isx-iq.net Web site:www.isx-iq.net