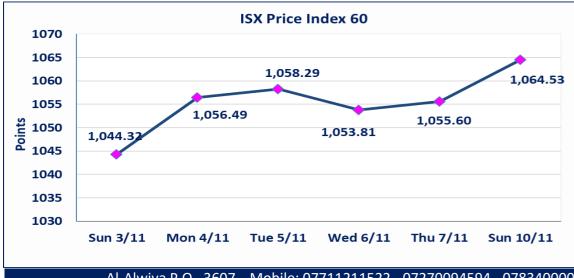

#### ISX Trading Indices of Sunday 10/11/2024

| ISX Index 60         | 1,064.53 |
|----------------------|----------|
| Previous ISX Index60 | 1,055.60 |
| Change %             | 0.85     |
| Change               | 8.93     |