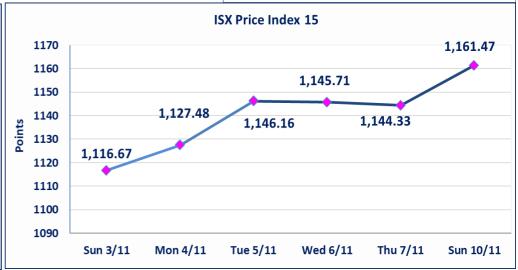

| Traded Value and | ОТС | 2,971,203,076 |
|------------------|-----|---------------|
|                  |     |               |

| ISX Index 15         | 1,161.47 |
|----------------------|----------|
| Previous ISX Index15 | 1,144.33 |
| Change %             | 1.50     |
| Change               | 17.14    |