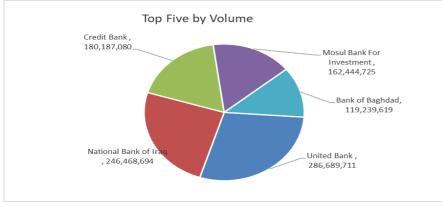

#### **Traded Value**

| Company Name                | Closing<br>Price | Change<br>(%) | Traded Value |
|-----------------------------|------------------|---------------|--------------|
| National Bank of Iraq       | 3.730            | 9.71          | 881,276,303  |
| Bank of Baghdad             | 4.370            | 1.63          | 510,319,700  |
| Asia Cell Telecommunication | 11.990           | 0.76          | 501,199,519  |
| Credit Bank                 | 0.820            | -1.20         | 149,563,321  |
| Al -Mansour Bank            | 1.910            | 0.53          | 146,866,809  |