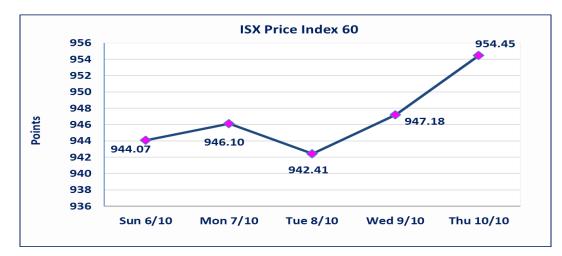

### **Iraq Stock Exchange**

**Trading Session Thursday 10/10/2024** 

Traded Volume 11,073,536,071

ISX Index 60 954.45

Previous ISX Index60 947.18

Change % 0.77

Change 7.27

Listed Companies 103