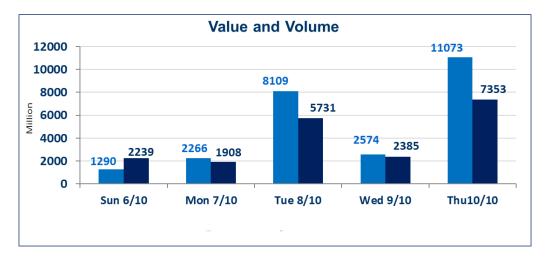

### **Iraq Stock Exchange**

**Trading Session Thursday 10/10/2024** 

Traded Volume 11,073,536,071

ISX Index 60 954.45

Previous ISX Index60 947.18

Change % 0.77

Change 7.27

Listed Companies 103

**Traded Companies** 39

General Assembly Co. 8

Suspended Co. 7

Traded Value 7,353,618,519 Traders 880

اق للاوراق الصالية

ISX Index 15 1056.01

Previous ISX Index15 1051.80

Change % 0.4