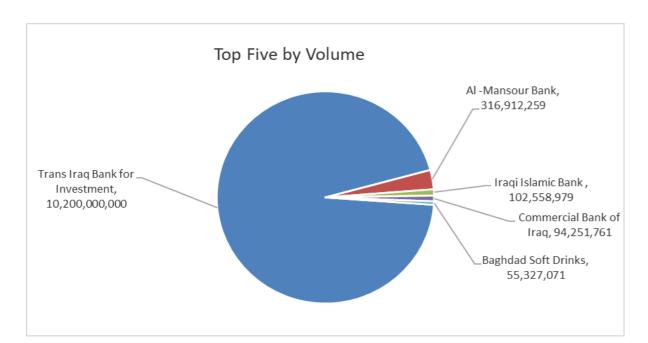

#### **Traded Volume**

| Company Name                   | Closing<br>Price | Change (%) | Traded Volume  |
|--------------------------------|------------------|------------|----------------|
| Trans Iraq Bank for Investment | 0.490            | 0.00       | 10,200,000,000 |
| Al -Mansour Bank               | 1.860            | 1.09       | 316,912,259    |
| Iraqi Islamic Bank             | 1.560            | 1.96       | 102,558,979    |
| Commercial Bank of Iraq        | 0.860            | 1.18       | 94,251,761     |
| Baghdad Soft Drinks            | 4.170            | 0.97       | 55,327,071     |