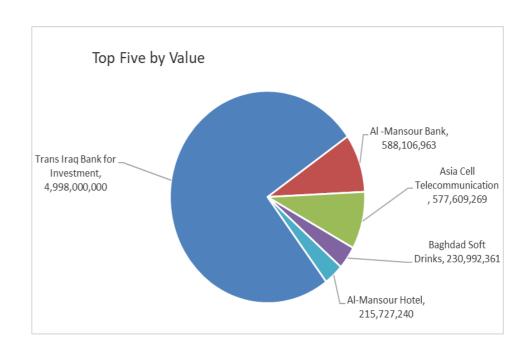

#### **Traded Value**

| Company Name                   | Closing<br>Price | Change<br>(%) | Traded Value  |
|--------------------------------|------------------|---------------|---------------|
| Trans Iraq Bank for Investment | 0.490            | 0.00          | 4,998,000,000 |
| Al -Mansour Bank               | 1.860            | 1.09          | 588,106,963   |
| Asia Cell Telecommunication    | 11.300           | 0.00          | 577,609,269   |
| Baghdad Soft Drinks            | 4.170            | 0.97          | 230,992,361   |
| Al-Mansour Hotel               | 40.000           | 0.00          | 215,727,240   |