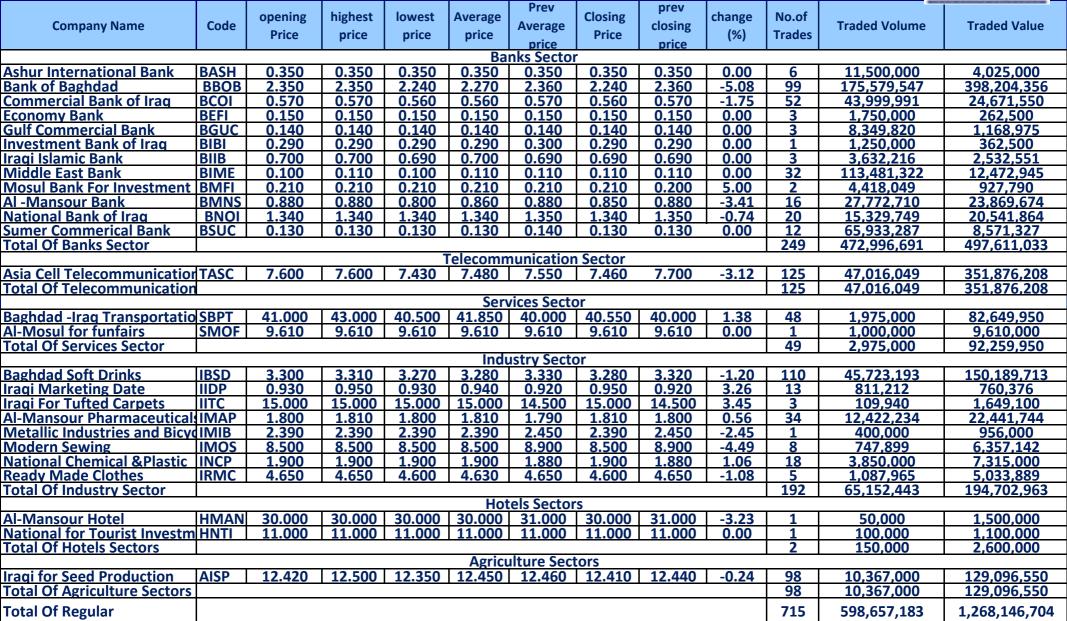

# **Regular Market Bulletin No (137)**

Traded Volume

4,418,049

109,940

811,212

1,975,000

47,016,049

| Company Name     | Closing<br>Price | Change (%) | Traded Volume |
|------------------|------------------|------------|---------------|
| Bank of Baghdad  | 2.240            | -5.08      | 175,579,547   |
| Modern Sewing    | 8.500            | -4.49      | 747,899       |
| Credit Bank      | 0.510            | -3.77      | 14,000,000    |
| Al -Mansour Bank | 0.850            | -3.41      | 27,772,710    |
| Al-Mansour Hotel | 30.000           | -3.23      | 50,000        |

## **Traded Value**

| Company Name                | Closing<br>Price | Change (%) | Traded Value  |
|-----------------------------|------------------|------------|---------------|
| Ameen Al Iraq Islamic Bank  | 1.000            | 0.00       | 2,000,002,000 |
| Bank of Baghdad             | 2.240            | -5.08      | 398,204,356   |
| Asia Cell Telecommunication | 7.460            | -3.12      | 351,876,208   |
| Baghdad Soft Drinks         | 3.280            | -1.20      | 150,189,713   |
| Iraqi for Seed Production   | 12.410           | -0.24      | 129,096,550   |

| Traded Volume              |                  |            |               |  |  |  |
|----------------------------|------------------|------------|---------------|--|--|--|
| Company Name               | Closing<br>Price | Change (%) | Traded Volume |  |  |  |
| Ameen Al Iraq Islamic Bank | 1.000            | 0.00       | 2,000,002,000 |  |  |  |
| Bank of Baghdad            | 2.240            | -5.08      | 175,579,547   |  |  |  |
| Middle East Bank           | 0.110            | 0.00       | 113,481,322   |  |  |  |
| Sumer Commerical Bank      | 0.130            | 0.00       | 65,933,287    |  |  |  |

7.460

Gainers

Change (%)

5.00

4.40

3.45

3.26

1.38

-3.12

Closing

Price

0.210

0.950

15.000

0.950

40.550