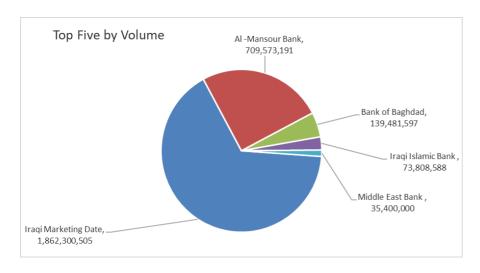

### Traded Volume

| Company Name         | Closing<br>Price | Change (%) | Traded Volume |
|----------------------|------------------|------------|---------------|
| Iraqi Marketing Date | 2.970            | 0.68       | 1,862,300,505 |
| Al -Mansour Bank     | 1.870            | 8.72       | 709,573,191   |
| Bank of Baghdad      | 3.050            | -0.97      | 139,481,597   |
| Iraqi Islamic Bank   | 1.420            | 5.19       | 73,808,588    |
| Middle East Bank     | 0.070            | 0.00       | 35,400,000    |