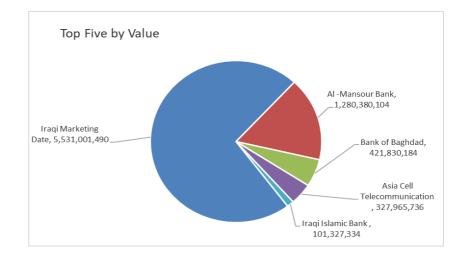

### **Traded Value**

| Company Name                | Closing<br>Price | Change<br>(%) | Traded Value  |
|-----------------------------|------------------|---------------|---------------|
| Iraqi Marketing Date        | 2.970            | 0.68          | 5,531,001,490 |
| Al -Mansour Bank            | 1.870            | 8.72          | 1,280,380,104 |
| Bank of Baghdad             | 3.050            | -0.97         | 421,830,184   |
| Asia Cell Telecommunication | 11.200           | 1.36          | 327,965,736   |
| Iraqi Islamic Bank          | 1.420            | 5.19          | 101,327,334   |