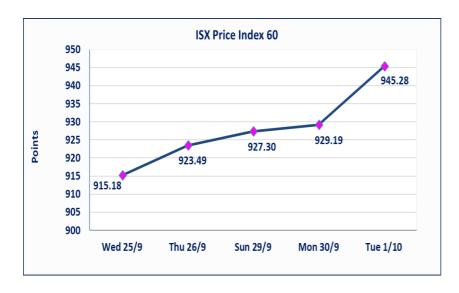

### **Iraq Stock Exchange**

| Trading Session Tuesday 1/10/2024 |               |  |  |  |  |  |  |  |
|-----------------------------------|---------------|--|--|--|--|--|--|--|
| Traded Volume                     | 2,960,300,594 |  |  |  |  |  |  |  |
| ISX Index 60                      | 945.28        |  |  |  |  |  |  |  |
| Previous ISX Index60              | 929.19        |  |  |  |  |  |  |  |
| Change %                          | 1.73          |  |  |  |  |  |  |  |
| Change                            | 16.09         |  |  |  |  |  |  |  |
| <b>Listed Companies</b>           | 103           |  |  |  |  |  |  |  |
| Traded Companies                  | 37            |  |  |  |  |  |  |  |
| General Assembly Co.              | 7             |  |  |  |  |  |  |  |
| Suspended Co.                     | 7             |  |  |  |  |  |  |  |