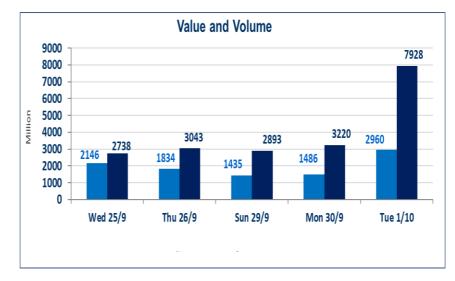

### **Iraq Stock Exchange**

| Trading Session Tuesday 1/10/2024 |               |  |  |  |  |  |  |  |
|-----------------------------------|---------------|--|--|--|--|--|--|--|
| Traded Volume                     | 2,960,300,594 |  |  |  |  |  |  |  |
| ISX Index 60                      | 945.28        |  |  |  |  |  |  |  |
| Previous ISX Index60              | 929.19        |  |  |  |  |  |  |  |
| Change %                          | 1.73          |  |  |  |  |  |  |  |
| Change                            | 16.09         |  |  |  |  |  |  |  |
| <b>Listed Companies</b>           | 103           |  |  |  |  |  |  |  |
| Traded Companies                  | 37            |  |  |  |  |  |  |  |
| General Assembly Co.              | 7             |  |  |  |  |  |  |  |
| Suspended Co.                     | 7             |  |  |  |  |  |  |  |

| <b>Bulletin No</b> | (180) | of 2024 |
|--------------------|-------|---------|
|--------------------|-------|---------|

| Traded Value | 7,928,287,085 | Traders 789 |
|--------------|---------------|-------------|
|--------------|---------------|-------------|